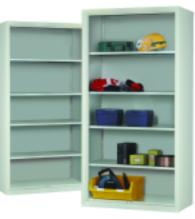

shelves - extra shelves available

on request. Fitted with a dished

H 1780mm **D** 460mm

**Open Cupboard** Features 4 adjustable shelves H 1780mm

**W** 915mm **D** 460mm