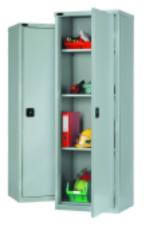

**Standard Cupboard** Supplied with 3 adjustable full width shelves - extra shelves available on request.

Cupboard / Wardrobe A useful combination of shelves and garment storage is created by a central partition. One side has 3 adjustable shelves while the other has a single shelf with hanging rail.

H 1780mm **W** 915mm **D** 460mm

NEW black body option

Wardrobe Cupboard Complete with full width shelf and hanging rail.

H 1780mm **W** 915mm **D** 460mm