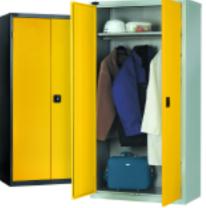

# NEW black body option

8 Compartment Cupboard Incorporates a central partition with 6 adjustable shelves H 1780mm

Low Cupboard

request.

H 1015mm

**W** 915mm **D** 460mm

- extra shelves available on

Complete with 1 adjustable shelf

**W** 915mm **D** 460mm

**12 Compartment** Cupboard Features two partitions with 9 adjustable shelves.

**W** 915mm

**Tool Cupboard** 

small items

H 890mm **W** 460mm **D** 460mm

Complete with 2 adjustable

top to help retain tools and