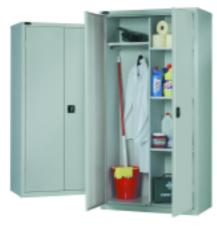

**Standard Cupboard** Supplied with 3 adjustable full width shelves - extra shelves available on request.

Cupboard / Wardrobe A useful combination of shelves and garment storage is created by a central partition. One side has 3 adjustable shelves while the other has a single shelf with hanging rail.

H 1780mm **W** 915mm **D** 460mm

NEW black body option

Wardrobe Cupboard Complete with full width shelf and hanging rail.

H 1780mm **W** 915mm **D** 460mm