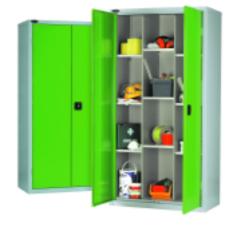

# NEW black body option

8 Compartment Cupboard Incorporates a central partition with 6 adjustable shelves H 1780mm

Low Cupboard

request.

H 1015mm

**W** 915mm **D** 460mm

- extra shelves available on

Complete with 1 adjustable shelf

**W** 915mm **D** 460mm

**12 Compartment** Cupboard Features two partitions with 9 adjustable shelves.

**W** 915mm

**Tool Cupboard** 

small items

H 890mm **W** 460mm **D** 460mm

Complete with 2 adjustable

top to help retain tools and