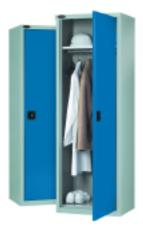

**Standard Cupboard** Supplied with 3 adjustable full width shelves - extra shelves available on request.

Cupboard / Wardrobe A useful combination of shelves and garment storage is created by a central partition. One side has 3 adjustable shelves while the other has a single shelf with hanging rail.