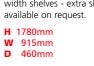

**Standard Cupboard** Supplied with 3 adjustable full width shelves - extra shelves available on request.

Cupboard / Wardrobe A useful combination of shelves and garment storage is created by a central partition. One side has 3 adjustable shelves while the other has a single shelf with hanging rail.

H 1780mm **W** 915mm **D** 460mm

NEW black body option

Wardrobe Cupboard Complete with full width shelf and hanging rail.

H 1780mm **W** 915mm **D** 460mm