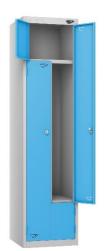

## **Z Lockers From Pure Manufactured To NetZero**

**Lock:** Can (2 keys) or hasp Lock other locks available.

**Key series:** 40001 to 42000

Size: 1800mm high x 450mm wide x 450mm deep

1950mm high with a sloping top

Carcase colour: Silver, Slate Grey or White

**Door colour:** As per our standard range of colours

**Options:** Locker number plates, key fobs, sloping tops, stands and seat stands.

## **Key Features**

- Supplied with two keys.
- Key series standard Probe 40001 to 42000.
- Locking options hasp, coin, mechanical combination, electronic combination and RFID locks.
- Manufactured to NetZero
- Painted with anti-bacteria and virus paint.
- Free delivery to the UK mainland.
- Supplied with Pure notched cam.