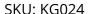

#### SYSTEM 24/G

- Ideal for use in controlled areas such as security control offices
- Clear front allows quick visual check of 'keys out' without unlocking
- Easy to access in an emergency as the perspex can be broken
- Adjustable colour coded and numbered hook bars allow the layout to be customised
- Ingenious key tabs are designed to hang so that the number is always visible
- Key locations can be recorded on the control index which is removable for added security
- Durable Light Grey paint finish will suit most environments
- Supplied with security lock and 2 keys

# SYSTEM VIEWABLE KEY CABINET FOR 24 KEYS

### ADDITIONAL INFORMATION

| Weight          | 4.000 kg                            |
|-----------------|-------------------------------------|
| Dimensions      | 355 (H) x 300 (W) x 80 (D) mm       |
| Standard        | Bronze                              |
| Capacity        | 24 keys                             |
| Locking Options | D – Padlocking Cam Lock, F – CL1000 |