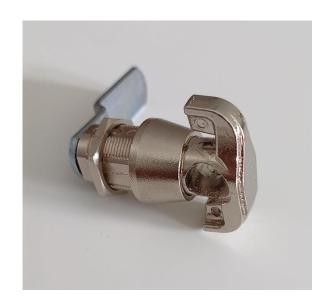

## **Universal Hasp Lock Nut Fixed**

Lock: Universal hasp lock

**Lockers:** Will fit Helmsman, Probe and many more makes

**Fixing:** Nut fixed for maximum flexibility

Padlock: Padlock with 5mm to 7mm shackle

**Hole size**: 19.1mm Diameter x 16.6mm across flats

Stocked: Yes

Picture for example only – the image shows universal hasp lock

## **Key Features**

- Nut fixed to fit most lockers.
- Padlock shackle 5mm to 7mm.
- The cam will fit most lockers.
- Nut fixed for versatility.
- Supplied with Helmsman or Probe cam.

If you have something specific you need engraving and have a sketch or design, then email <a href="mailto:sales@totallocker.co.uk">sales@totallocker.co.uk</a> and we will provide you with a quotation.