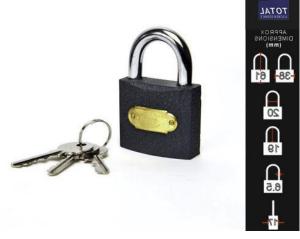

## **Tri-Circle 38mm Iron Padlock**

Size: 38mm lock body with 6.5mm shackle diameter

Material: Iron body

Operation: Key operated lock

Picture for example only – the image shows Numbered Escutcheons Plates

## **Key Features**

This is a popular economy padlock. Iron body with a grey painted finish. Brass cylinder.

- Chrome plated spring loaded steel shackle. Each lock is supplied with 3 keys.
- These locks have a wide variety of applications.
- Approximate weight 134 grams.
- Iron body with a grey painted finish.
- Brass cylinder.
- Chrome plated spring loaded steel shackle.
- Each lock is supplied with 3 keys.