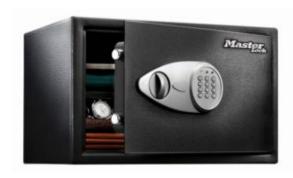

### SECURITY SAFE LARGE X125

Ideal for use with most laptops, power cord access included

- 2mm solid steel electrically welded body & door
- Electronic locking with key override\*
- Twin 15mm diameter steel locking bolts
- Carpeted floor to protect valuables from damage
- Base fixing bolts included
- \* 4 x AA alkaline batteries required (not included)

SKU: SML-X125

### **ADDITIONAL INFORMATION**

| Weight          | 12.2 kg                        |
|-----------------|--------------------------------|
| Dimensions      | 270 (H) x 430 (W) x 370 (D) mm |
| Volume          | 33.3 litres                    |
| Internal Height | 266mm                          |
| Internal Width  | 426mm                          |
| Internal Depth  | 294mm                          |