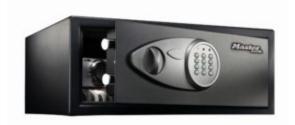

### **SECURITY SAFE LARGE X075**

Ideal for use with most laptops, power cord access included

- 1.2mm solid steel electrically welded body
- 3mm thick door fitted with double bitted key lock
- Electronic locking with key override\*
- Twin 15mm dia. steel locking bolts
- Carpeted floor to protect valuables from damage
- Base fixing bolts included
- \* 4 x AA alkaline batteries required (not included)

# **SECURITY SAFE LARGE X075**

## **ADDITIONAL INFORMATION**

| Weight          | 7.8 kg                         |
|-----------------|--------------------------------|
| Dimensions      | 180 (H) x 430 (W) x 370 (D) mm |
| Volume          | 22 litres                      |
| Internal Height | 176mm                          |
| Internal Width  | 426mm                          |
| Internal Depth  | 294mm                          |