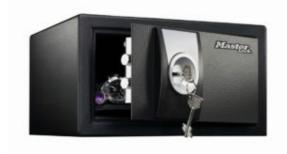

## SECURITY SAFE SMALL X031

Ideal for the safekeeping of small valuable items

- 1.2mm solid steel electrically welded body
- 3mm thick door fitted with double bitted key lock
- Twin 15mm diameter steel locking bolts
- Carpeted floor to protect valuables from damage
- Base fixing bolts included

SKU: SML-X031

## ADDITIONAL INFORMATION

| Weight          | 4.4 kg                         |
|-----------------|--------------------------------|
| Dimensions      | 167 (H) x 290 (W) x 264 (D) mm |
| Internal Height | 163mm                          |
| Internal Width  | 286mm                          |
| Internal Depth  | 213mm                          |
| Volume          | 9.9 litres                     |