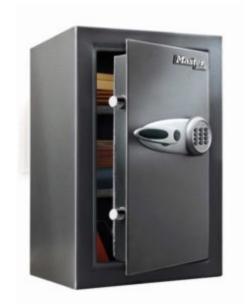

## **SECURITY SAFE LARGE T6-331**

- 3mm solid steel body & 6mm thick door
- Programmable electronic locking with key override\*
- 3-way locking via 4 no. 25mm diameter steel locking bolts
- Fully lined interior prevents damage to valuables
- Includes bungee organiser system, key rack & 2 no. adjustable shelves
- Base fixing bolts included
- \* 4 x AA alkaline batteries required (not included)

## **ADDITIONAL INFORMATION**

| Weight          | 47 kg                          |
|-----------------|--------------------------------|
| Dimensions      | 610 (H) x 390 (W) x 410 (D) mm |
| Volume          | 61.7 litres                    |
| Internal Height | 582mm                          |
| Internal Width  | 363mm                          |
| Internal Depth  | 292mm                          |
| Shelves         | 2                              |