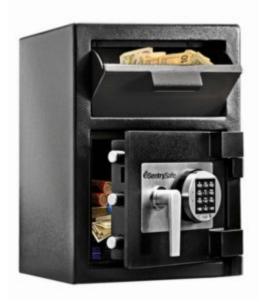

## DEPOSITORY SAFE LARGE DH-074E

Ideal for protecting cash, keys, deposit slips, receipts and valuables

- 3mm solid steel body & 12mm thick anti-pry door
- Programmable electronic locking with time delay & wrong try penalty\*
- Hardened steel plates protect against drill attack
- Anti-fish hopper prevents contents being retrieved / stolen
- Base fixing bolts included
- \* 4 x AAA alkaline batteries required (not included)

## ADDITIONAL INFORMATION

| Weight          | 43.1 kg                        |
|-----------------|--------------------------------|
| Dimensions      | 508 (H) x 356 (W) x 396 (D) mm |
| Volume          | 26.64 litres                   |
| Internal Height | 267mm                          |
| Internal Width  | 348mm                          |
| Internal Depth  | 287mm                          |
| Aperture Height | 102mm                          |
| Aperture Width  | 274mm                          |