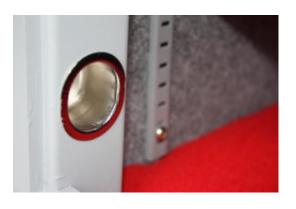

#### MINI VAULT S2 SILVER 2 ELECTRONIC

- £4,000 overnight cash cover (£40,000 valuables)
- Independently tested and certified to EN14450 S2
- 4mm Solid steel electrically welded body
- 8mm anti-bludgeon door fitted with advanced electronic lock
- Registration system to prevent lockout situation
- Chrome plated bolt cups
- Soft foam insert protects valuables from damage
- Fully lined interior
- Adjustable jewellery shelves included
- · Motion sensitive Interior light included
- Suitable for rear or floor fixing Bolts supplied
- Batteries, Installation and operating instructions included
- Colour Metallic Dark Grey RAL7001

#### MINI VAULT S2 SILVER 2 ELECTRONIC IMAGES

Secured by Design

SBD

Police Preferred Specification

AiS Approved

Mini Vault Chrome Bolt Cup

Secured By Design

Motion Activated Magnetic Light