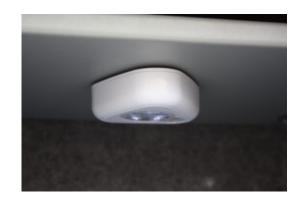

#### MINI VAULT S2 SILVER 2 ELECTRONIC IMAGES

Secured by Design

SBD

Police Preferred Specification

AiS Approved

Mini Vault Chrome Bolt Cup

Secured By Design

Motion Activated Magnetic Light