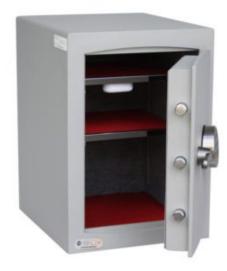

#### MINI VAULT S2 SILVER 2 ELECTRONIC

- £4,000 overnight cash cover (£40,000 valuables)
- Independently tested and certified to EN14450 S2
- 4mm Solid steel electrically welded body
- 8mm anti-bludgeon door fitted with advanced electronic lock
- Registration system to prevent lockout situation
- Chrome plated bolt cups
- Soft foam insert protects valuables from damage
- Fully lined interior
- Adjustable jewellery shelves included
- · Motion sensitive Interior light included
- Suitable for rear or floor fixing Bolts supplied
- Batteries, Installation and operating instructions included
- Colour Metallic Dark Grey RAL7001

### MINI VAULT S2 SILVER 2 ELECTRONIC IMAGES

Mini Vault Bolts & Handle

Mini Vault 2 S2 Silver Electronic Locking

Mini Vault Jewellery Shelf

Mini Vault 2 S2 Silver Electronic Locking

### MINI VAULT S2 SILVER 2 ELECTRONIC IMAGES

Mini Vault 2 S2 Silver Electronic Locking