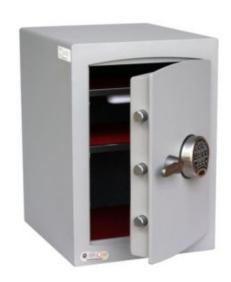

#### MINI VAULT S2 SILVER 2 ELECTRONIC

- £4,000 overnight cash cover (£40,000 valuables)
- Independently tested and certified to EN14450 S2
- 4mm Solid steel electrically welded body
- 8mm anti-bludgeon door fitted with advanced electronic lock
- Registration system to prevent lockout situation
- Chrome plated bolt cups
- Soft foam insert protects valuables from damage
- Fully lined interior
- Adjustable jewellery shelves included
- · Motion sensitive Interior light included
- Suitable for rear or floor fixing Bolts supplied
- Batteries, Installation and operating instructions included
- Colour Metallic Dark Grey RAL7001

### MINI VAULT S2 SILVER 2 ELECTRONIC IMAGES

Mini Vault Bolts & Handle

Mini Vault 2 S2 Silver Electronic Locking

Mini Vault Jewellery Shelf

Mini Vault 2 S2 Silver Electronic Locking

### MINI VAULT S2 SILVER 2 ELECTRONIC IMAGES

Mini Vault 2 S2 Silver Electronic Locking