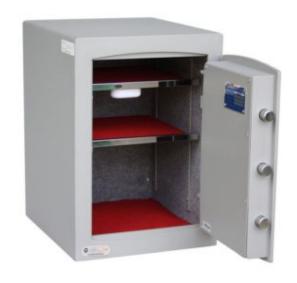

#### MINI VAULT S2 SILVER 2 ELECTRONIC

- £4,000 overnight cash cover (£40,000 valuables)
- Independently tested and certified to EN14450 S2
- 4mm Solid steel electrically welded body
- 8mm anti-bludgeon door fitted with advanced electronic lock
- Registration system to prevent lockout situation
- Chrome plated bolt cups
- Soft foam insert protects valuables from damage
- Fully lined interior
- Adjustable jewellery shelves included
- · Motion sensitive Interior light included
- Suitable for rear or floor fixing Bolts supplied
- Batteries, Installation and operating instructions included
- Colour Metallic Dark Grey RAL7001

# MINI VAULT S2 SILVER 2 ELECTRONIC

### MINI VAULT S2 SILVER 2 ELECTRONIC IMAGES

Mini Vault Bolts & Handle

Mini Vault 2 S2 Silver Electronic Locking

Mini Vault Jewellery Shelf

Mini Vault 2 S2 Silver Electronic Locking