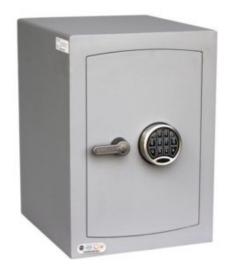

#### MINI VAULT S2 SILVER 2 ELECTRONIC

- £4,000 overnight cash cover (£40,000 valuables)
- Independently tested and certified to EN14450 S2
- 4mm Solid steel electrically welded body
- 8mm anti-bludgeon door fitted with advanced electronic lock
- Registration system to prevent lockout situation
- Chrome plated bolt cups
- Soft foam insert protects valuables from damage
- Fully lined interior
- Adjustable jewellery shelves included
- · Motion sensitive Interior light included
- Suitable for rear or floor fixing Bolts supplied
- Batteries, Installation and operating instructions included
- Colour Metallic Dark Grey RAL7001

# MINI VAULT S2 SILVER 2 ELECTRONIC