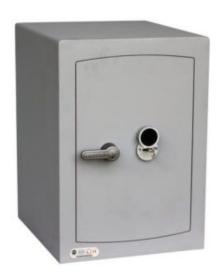

#### MINI VAULT S2 SILVER 2 KEY LOCKING

- £4,000 overnight cash cover (£40,000 valuables)
- Independently tested and certified to EN14450 S2
- 4mm Solid steel electrically welded body
- 8mm anti-bludgeon door fitted with VdS Class 1 double bitted safe lock
- Chrome plated bolt cups
- Soft foam insert protects valuables from damage
- Fully lined interior
- Adjustable jewellery shelves included
- · Motion sensitive Interior light included
- Suitable for rear or floor fixing Bolts supplied
- Colour Metallic Dark Grey RAL7001

## MINI VAULT S2 SILVER 2 KEY LOCKING IMAGES

Mini Vault 2 S2 Silver Key Locking