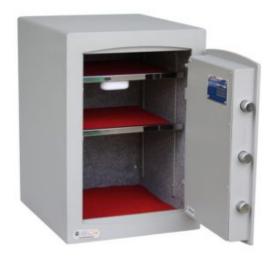

#### MINI VAULT S2 SILVER 2 KEY LOCKING

- £4,000 overnight cash cover (£40,000 valuables)
- Independently tested and certified to EN14450 S2
- 4mm Solid steel electrically welded body
- 8mm anti-bludgeon door fitted with VdS Class 1 double bitted safe lock
- Chrome plated bolt cups
- Soft foam insert protects valuables from damage
- Fully lined interior
- Adjustable jewellery shelves included
- · Motion sensitive Interior light included
- Suitable for rear or floor fixing Bolts supplied
- Colour Metallic Dark Grey RAL7001

#### MINI VAULT S2 SILVER 2 KEY LOCKING IMAGES

Mini Vault Bolts & Handle

Mini Vault 2 S2 Silver Key Locking

Mini Vault Jewellery Shelf

Mini Vault 2 S2 Silver Key Locking