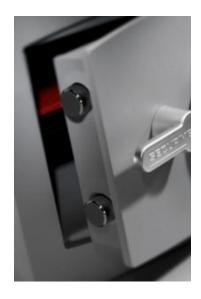

#### MINI VAULT S2 SILVER 2 KEY LOCKING IMAGES

Mini Vault Bolts & Handle

Mini Vault 2 S2 Silver Key Locking

Mini Vault Jewellery Shelf

Mini Vault 2 S2 Silver Key Locking

#### MINI VAULT S2 SILVER 2 KEY LOCKING

- £4,000 overnight cash cover (£40,000 valuables)
- Independently tested and certified to EN14450 S2
- 4mm Solid steel electrically welded body
- 8mm anti-bludgeon door fitted with VdS Class 1 double bitted safe lock
- Chrome plated bolt cups
- Soft foam insert protects valuables from damage
- Fully lined interior
- Adjustable jewellery shelves included
- · Motion sensitive Interior light included
- Suitable for rear or floor fixing Bolts supplied
- Colour Metallic Dark Grey RAL7001