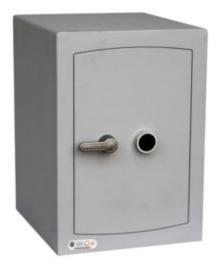

## MINI VAULT S2 SILVER 2 KEY LOCKING IMAGES

Mini Vault 2 S2 Silver Key Locking

#### MINI VAULT S2 SILVER 2 KEY LOCKING

- £4,000 overnight cash cover (£40,000 valuables)
- Independently tested and certified to EN14450 S2
- 4mm Solid steel electrically welded body
- 8mm anti-bludgeon door fitted with VdS Class 1 double bitted safe lock
- Chrome plated bolt cups
- Soft foam insert protects valuables from damage
- Fully lined interior
- Adjustable jewellery shelves included
- · Motion sensitive Interior light included
- Suitable for rear or floor fixing Bolts supplied
- Colour Metallic Dark Grey RAL7001

## **ADDITIONAL INFORMATION**

| Weight          | 52.000 kg                      |
|-----------------|--------------------------------|
| Dimensions      | 532 (H) x 374 (W) x 425 (D) mm |
| Standard        | Silver                         |
| Cash Rating     | £4,000                         |
| Volume          | 67 litres                      |
| Shelves         | 2                              |
| Internal Depth  | 360mm                          |
| Internal Width  | 354mm                          |
| Internal Height | 522mm                          |
| EAN             | 5030282193102                  |