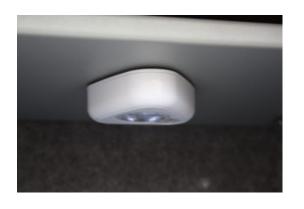

#### MINI VAULT S2 SILVER 2 KEY LOCKING IMAGES

Secured by Design

SBD

Police Preferred Specification

AiS Approved

Motion Activated Magnetic Light

Secured By Design

Mini Vault Chrome Bolt Cup

#### MINI VAULT S2 SILVER 2 KEY LOCKING

- £4,000 overnight cash cover (£40,000 valuables)
- Independently tested and certified to EN14450 S2
- 4mm Solid steel electrically welded body
- 8mm anti-bludgeon door fitted with VdS Class 1 double bitted safe lock
- Chrome plated bolt cups
- Soft foam insert protects valuables from damage
- Fully lined interior
- Adjustable jewellery shelves included
- · Motion sensitive Interior light included
- Suitable for rear or floor fixing Bolts supplied
- Colour Metallic Dark Grey RAL7001