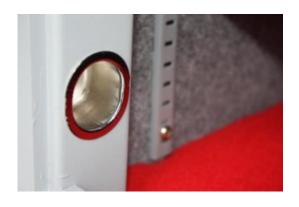

#### MINI VAULT S2 SILVER 2 KEY LOCKING IMAGES

Secured by Design

SBD

Police Preferred Specification

AiS Approved

Motion Activated Magnetic Light

Secured By Design

Mini Vault Chrome Bolt Cup

#### MINI VAULT S2 SILVER 2 KEY LOCKING

- £4,000 overnight cash cover (£40,000 valuables)
- Independently tested and certified to EN14450 S2
- 4mm Solid steel electrically welded body
- 8mm anti-bludgeon door fitted with VdS Class 1 double bitted safe lock
- Chrome plated bolt cups
- Soft foam insert protects valuables from damage
- Fully lined interior
- Adjustable jewellery shelves included
- · Motion sensitive Interior light included
- Suitable for rear or floor fixing Bolts supplied
- Colour Metallic Dark Grey RAL7001