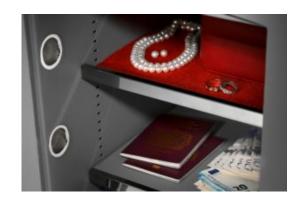

#### MINI VAULT S2 SILVER 2 KEY LOCKING

- £4,000 overnight cash cover (£40,000 valuables)
- Independently tested and certified to EN14450 S2
- 4mm Solid steel electrically welded body
- 8mm anti-bludgeon door fitted with VdS Class 1 double bitted safe lock
- Chrome plated bolt cups
- Soft foam insert protects valuables from damage
- Fully lined interior
- Adjustable jewellery shelves included
- · Motion sensitive Interior light included
- Suitable for rear or floor fixing Bolts supplied
- Colour Metallic Dark Grey RAL7001

#### MINI VAULT S2 SILVER 2 KEY LOCKING IMAGES

Mini Vault Bolts & Handle

Mini Vault 2 S2 Silver Key Locking

Mini Vault Jewellery Shelf

Mini Vault 2 S2 Silver Key Locking