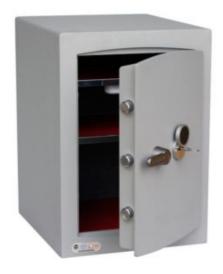

#### MINI VAULT S2 SILVER 2 KEY LOCKING

- £4,000 overnight cash cover (£40,000 valuables)
- Independently tested and certified to EN14450 S2
- 4mm Solid steel electrically welded body
- 8mm anti-bludgeon door fitted with VdS Class 1 double bitted safe lock
- Chrome plated bolt cups
- Soft foam insert protects valuables from damage
- Fully lined interior
- Adjustable jewellery shelves included
- · Motion sensitive Interior light included
- Suitable for rear or floor fixing Bolts supplied
- Colour Metallic Dark Grey RAL7001

#### MINI VAULT S2 SILVER 2 KEY LOCKING IMAGES

Mini Vault Bolts & Handle

Mini Vault 2 S2 Silver Key Locking

Mini Vault Jewellery Shelf

Mini Vault 2 S2 Silver Key Locking