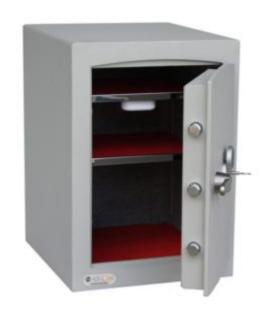

#### MINI VAULT S2 SILVER 2 KEY LOCKING

- £4,000 overnight cash cover (£40,000 valuables)
- Independently tested and certified to EN14450 S2
- 4mm Solid steel electrically welded body
- 8mm anti-bludgeon door fitted with VdS Class 1 double bitted safe lock
- Chrome plated bolt cups
- Soft foam insert protects valuables from damage
- Fully lined interior
- Adjustable jewellery shelves included
- · Motion sensitive Interior light included
- Suitable for rear or floor fixing Bolts supplied
- Colour Metallic Dark Grey RAL7001

# MINI VAULT S2 SILVER 2 KEY LOCKING

#### MINI VAULT S2 SILVER 2 KEY LOCKING IMAGES

Mini Vault Bolts & Handle

Mini Vault 2 S2 Silver Key Locking

Mini Vault Jewellery Shelf

Mini Vault 2 S2 Silver Key Locking