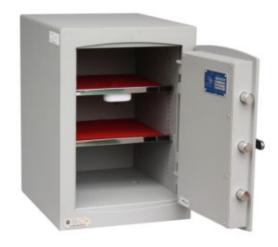

## MINI VAULT S2 GOLD FR 2 ELECTRONIC

- £4,000 overnight cash cover (£40,000 valuables)
- Independently tested and certified to EN14450 S2
- Double walled construction with fire resistant infill to DIN 4102
- 4mm Solid steel outer body and 2mm inner body
- 8mm anti-bludgeon door fitted with advanced electronic lock
- Registration system to prevent lockout situation
- Chrome plated bolt cups
- Adjustable jewellery shelves included
- · Motion sensitive Interior light included
- Suitable for rear or floor fixing Bolts supplied
- Batteries, Installation and operating instructions included
- Colour Metallic Dark Grey RAL7001

## **ADDITIONAL INFORMATION**

| Weight          | 62.000 kg                      |
|-----------------|--------------------------------|
| Dimensions      | 532 (H) x 374 (W) x 425 (D) mm |
| Standard        | Gold                           |
| Cash Rating     | £4,000                         |
| Volume          | 41 litres                      |
| Shelves         | 2                              |
| Internal Depth  | 320mm                          |
| Internal Width  | 304mm                          |
| EAN             | 5030282193591                  |
| Internal Height | 420mm                          |