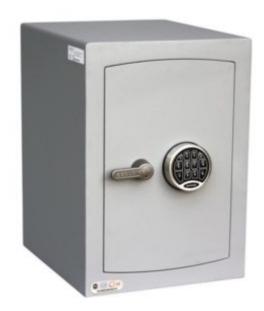

## MINI VAULT S2 GOLD FR 2 ELECTRONIC

SKU: SFMV-2FRZE-G-S2 EAN Number: 5030282193591

## MINI VAULT S2 GOLD FR 2 ELECTRONIC

- £4,000 overnight cash cover (£40,000 valuables)
- Independently tested and certified to EN14450 S2
- Double walled construction with fire resistant infill to DIN 4102
- 4mm Solid steel outer body and 2mm inner body
- 8mm anti-bludgeon door fitted with advanced electronic lock
- Registration system to prevent lockout situation
- Chrome plated bolt cups
- Adjustable jewellery shelves included
- · Motion sensitive Interior light included
- Suitable for rear or floor fixing Bolts supplied
- Batteries, Installation and operating instructions included
- Colour Metallic Dark Grey RAL7001

# MINI VAULT S2 GOLD FR 2 ELECTRONIC