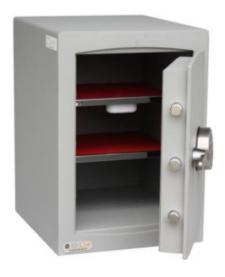

## MINI VAULT S2 GOLD FR 2 ELECTRONIC

- £4,000 overnight cash cover (£40,000 valuables)
- Independently tested and certified to EN14450 S2
- Double walled construction with fire resistant infill to DIN 4102
- 4mm Solid steel outer body and 2mm inner body
- 8mm anti-bludgeon door fitted with advanced electronic lock
- Registration system to prevent lockout situation
- Chrome plated bolt cups
- Adjustable jewellery shelves included
- · Motion sensitive Interior light included
- Suitable for rear or floor fixing Bolts supplied
- Batteries, Installation and operating instructions included
- Colour Metallic Dark Grey RAL7001

## **ADDITIONAL INFORMATION**

| Weight          | 62.000 kg                      |
|-----------------|--------------------------------|
| Dimensions      | 532 (H) x 374 (W) x 425 (D) mm |
| Standard        | Gold                           |
| Cash Rating     | £4,000                         |
| Volume          | 41 litres                      |
| Shelves         | 2                              |
| Internal Depth  | 320mm                          |
| Internal Width  | 304mm                          |
| EAN             | 5030282193591                  |
| Internal Height | 420mm                          |