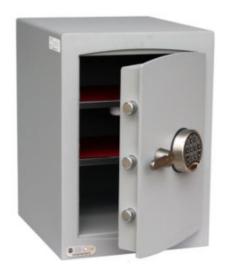

## MINI VAULT S2 GOLD FR 2 ELECTRONIC

- £4,000 overnight cash cover (£40,000 valuables)
- Independently tested and certified to EN14450 S2
- Double walled construction with fire resistant infill to DIN 4102
- 4mm Solid steel outer body and 2mm inner body
- 8mm anti-bludgeon door fitted with advanced electronic lock
- Registration system to prevent lockout situation
- Chrome plated bolt cups
- Adjustable jewellery shelves included
- · Motion sensitive Interior light included
- Suitable for rear or floor fixing Bolts supplied
- Batteries, Installation and operating instructions included
- Colour Metallic Dark Grey RAL7001

## **ADDITIONAL INFORMATION**

| Weight          | 62.000 kg                      |
|-----------------|--------------------------------|
| Dimensions      | 532 (H) x 374 (W) x 425 (D) mm |
| Standard        | Gold                           |
| Cash Rating     | £4,000                         |
| Volume          | 41 litres                      |
| Shelves         | 2                              |
| Internal Depth  | 320mm                          |
| Internal Width  | 304mm                          |
| EAN             | 5030282193591                  |
| Internal Height | 420mm                          |