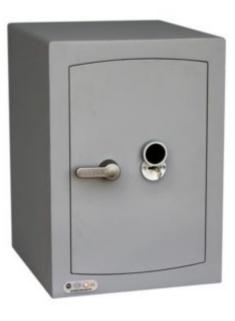

# MINI VAULT S2 GOLD FR 2 KEY LOCKING

#### MINI VAULT S2 GOLD FR 2 KEY LOCKING

- £4,000 overnight cash cover (£40,000 valuables)
- Independently tested and certified to EN14450 S2
- Double walled construction with fire resistant infill to DIN 4102
- 4mm Solid steel outer body and 2mm inner body
- 8mm anti-bludgeon door fitted with VdS Class 1 double bitted safe lock
- Chrome plated bolt cups
- Adjustable jewellery shelves included
- Motion sensitive Interior light included
- Suitable for rear or floor fixing Bolts supplied
- Colour Metallic Dark Grey RAL7001