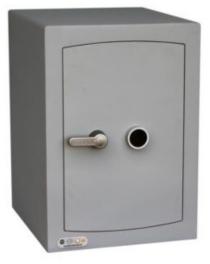

# MINI VAULT S2 GOLD FR 2 KEY LOCKING

#### MINI VAULT S2 GOLD FR 2 KEY LOCKING

- £4,000 overnight cash cover (£40,000 valuables)
- Independently tested and certified to EN14450 S2
- Double walled construction with fire resistant infill to DIN 4102
- 4mm Solid steel outer body and 2mm inner body
- 8mm anti-bludgeon door fitted with VdS Class 1 double bitted safe lock
- Chrome plated bolt cups
- Adjustable jewellery shelves included
- Motion sensitive Interior light included
- Suitable for rear or floor fixing Bolts supplied
- Colour Metallic Dark Grey RAL7001

## MINI VAULT S2 GOLD FR 2 KEY LOCKING IMAGES

Mini Vault 2 S2 Gold FR Key Locking

Mini Vault 2 S2 Gold FR Key Locking

Your Securikey Stockist

Total Locker Service 01284 749211 sales@totallocker.co.uk

Every effort has been made to ensure that the information in this brochure is correct. We have a policy of continually developing and improving our products and reserve the right to change specification without notice. By virtue of the Trades Description Act 1968 all measurements and weights must be considered approximate.