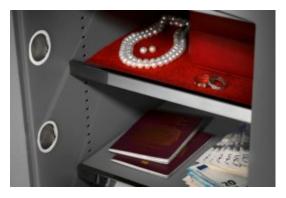

#### MINI VAULT S2 GOLD FR 2 KEY LOCKING

- £4,000 overnight cash cover (£40,000 valuables)
- Independently tested and certified to EN14450 S2
- Double walled construction with fire resistant infill to DIN 4102
- 4mm Solid steel outer body and 2mm inner body
- 8mm anti-bludgeon door fitted with VdS Class 1 double bitted safe lock
- Chrome plated bolt cups
- Adjustable jewellery shelves included
- Motion sensitive Interior light included
- Suitable for rear or floor fixing Bolts supplied
- Colour Metallic Dark Grey RAL7001

### MINI VAULT S2 GOLD FR 2 KEY LOCKING IMAGES

Mini Vault Jewellery Shelf

Mini Vault Hinge & Dog Bolt

Mini Vault 2 S2 Gold FR Key Locking

Mini Vault 2 S2 Gold FR Key Locking