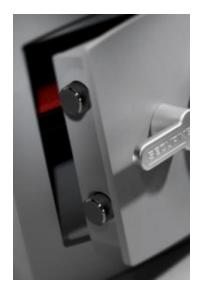

#### MINI VAULT S2 GOLD FR 2 KEY LOCKING

- £4,000 overnight cash cover (£40,000 valuables)
- Independently tested and certified to EN14450 S2
- Double walled construction with fire resistant infill to DIN 4102
- 4mm Solid steel outer body and 2mm inner body
- 8mm anti-bludgeon door fitted with VdS Class 1 double bitted safe lock
- Chrome plated bolt cups
- Adjustable jewellery shelves included
- Motion sensitive Interior light included
- Suitable for rear or floor fixing Bolts supplied
- Colour Metallic Dark Grey RAL7001

### MINI VAULT S2 GOLD FR 2 KEY LOCKING IMAGES

Mini Vault Jewellery Shelf

Mini Vault Hinge & Dog Bolt

Mini Vault 2 S2 Gold FR Key Locking

Mini Vault 2 S2 Gold FR Key Locking