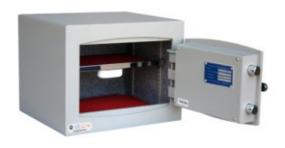

#### MINI VAULT S2 SILVER 1 KEY LOCKING

- £4,000 overnight cash cover (£40,000 valuables)
- Independently tested and certified to EN14450 S2
- 4mm Solid steel electrically welded body
- 8mm anti-bludgeon door fitted with VdS Class 1 double bitted safe lock
- Chrome plated bolt cups
- Soft foam insert protects valuables from damage
- Fully lined interior
- Adjustable jewellery shelf included
- · Motion sensitive Interior light included
- Suitable for rear or floor fixing Bolts supplied
- Colour Metallic Dark Grey RAL7001

# MINI VAULT S2 SILVER 1 KEY LOCKING

## MINI VAULT S2 SILVER 1 KEY LOCKING IMAGES

Mini Vault Bolts & Handle

Mini Vault 1 S2 Silver Key Locking

Mini Vault Jewellery Shelf

Mini Vault 1 S2 Silver Key Locking