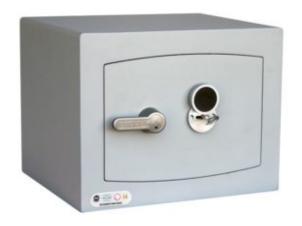

#### MINI VAULT S2 SILVER 1 KEY LOCKING

- £4,000 overnight cash cover (£40,000 valuables)
- Independently tested and certified to EN14450 S2
- 4mm Solid steel electrically welded body
- 8mm anti-bludgeon door fitted with VdS Class 1 double bitted safe lock
- Chrome plated bolt cups
- Soft foam insert protects valuables from damage
- Fully lined interior
- Adjustable jewellery shelf included
- · Motion sensitive Interior light included
- Suitable for rear or floor fixing Bolts supplied
- Colour Metallic Dark Grey RAL7001

# MINI VAULT S2 SILVER 1 KEY LOCKING

## MINI VAULT S2 SILVER 1 KEY LOCKING IMAGES

Mini Vault Bolts & Handle

Mini Vault 1 S2 Silver Key Locking

Mini Vault Jewellery Shelf

Mini Vault 1 S2 Silver Key Locking

## MINI VAULT S2 SILVER 1 KEY LOCKING IMAGES

Mini Vault 1 S2 Silver Key Locking

Mini Vault 1 S2 Silver Key Locking