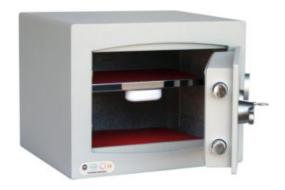

## MINI VAULT S2 SILVER 1 KEY LOCKING IMAGES

Mini Vault 1 S2 Silver Key Locking

Mini Vault 1 S2 Silver Key Locking