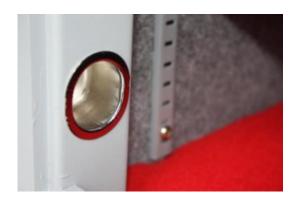

#### MINI VAULT S2 SILVER 1 KEY LOCKING

- £4,000 overnight cash cover (£40,000 valuables)
- Independently tested and certified to EN14450 S2
- 4mm Solid steel electrically welded body
- 8mm anti-bludgeon door fitted with VdS Class 1 double bitted safe lock
- Chrome plated bolt cups
- Soft foam insert protects valuables from damage
- Fully lined interior
- Adjustable jewellery shelf included
- · Motion sensitive Interior light included
- Suitable for rear or floor fixing Bolts supplied
- Colour Metallic Dark Grey RAL7001

#### MINI VAULT S2 SILVER 1 KEY LOCKING IMAGES

AiS Approved

Motion Activated Magnetic Light

Secured By Design

Mini Vault Chrome Bolt Cup