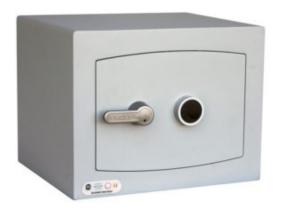

#### MINI VAULT S2 SILVER 1 KEY LOCKING

- £4,000 overnight cash cover (£40,000 valuables)
- Independently tested and certified to EN14450 S2
- 4mm Solid steel electrically welded body
- 8mm anti-bludgeon door fitted with VdS Class 1 double bitted safe lock
- Chrome plated bolt cups
- Soft foam insert protects valuables from damage
- Fully lined interior
- Adjustable jewellery shelf included
- · Motion sensitive Interior light included
- Suitable for rear or floor fixing Bolts supplied
- Colour Metallic Dark Grey RAL7001

# MINI VAULT S2 SILVER 1 KEY LOCKING