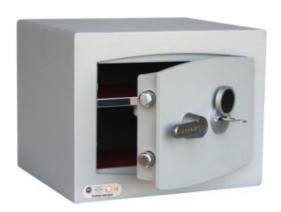

## MINI VAULT S2 SILVER 1 KEY LOCKING IMAGES

Mini Vault 1 S2 Silver Key Locking

Mini Vault 1 S2 Silver Key Locking