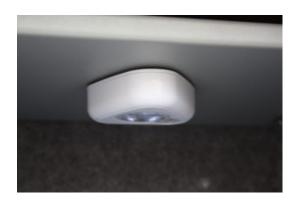

#### MINI VAULT S2 SILVER 1 KEY LOCKING

- £4,000 overnight cash cover (£40,000 valuables)
- Independently tested and certified to EN14450 S2
- 4mm Solid steel electrically welded body
- 8mm anti-bludgeon door fitted with VdS Class 1 double bitted safe lock
- Chrome plated bolt cups
- Soft foam insert protects valuables from damage
- Fully lined interior
- Adjustable jewellery shelf included
- · Motion sensitive Interior light included
- Suitable for rear or floor fixing Bolts supplied
- Colour Metallic Dark Grey RAL7001

#### MINI VAULT S2 SILVER 1 KEY LOCKING IMAGES

AiS Approved

Motion Activated Magnetic Light

Secured By Design

Mini Vault Chrome Bolt Cup