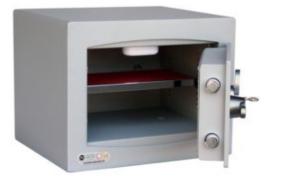

#### MINI VAULT S2 GOLD FR 1 KEY LOCKING

- £4,000 overnight cash cover (£40,000 valuables)
- Independently tested and certified to EN14450 S2
- Double walled construction with fire resistant infill to DIN 4102
- 4mm Solid steel outer body and 2mm inner body
- 8mm anti-bludgeon door fitted with VdS Class 1 double bitted safe lock
- Chrome plated bolt cups
- Adjustable jewellery shelf included
- Motion sensitive Interior light included
- Suitable for rear or floor fixing Bolts supplied
- Colour Metallic Dark Grey RAL7001

### MINI VAULT S2 GOLD FR 1 KEY LOCKING IMAGES

Chrome Bolt Cups, Felt Lined Interior & Jewellery Shelf

Mini Vault 1 S2 Gold FR Key Locking

Mini Vault 1 S2 Fire Resistant

Mini Vault 1 S2 Gold FR Key Locking