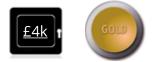

# MINI VAULT S2 GOLD FR 1 KEY LOCKING

#### MINI VAULT S2 GOLD FR 1 KEY LOCKING

- £4,000 overnight cash cover (£40,000 valuables)
- Independently tested and certified to EN14450 S2
- Double walled construction with fire resistant infill to DIN 4102
- 4mm Solid steel outer body and 2mm inner body
- 8mm anti-bludgeon door fitted with VdS Class 1 double bitted safe lock
- Chrome plated bolt cups
- Adjustable jewellery shelf included
- Motion sensitive Interior light included
- Suitable for rear or floor fixing Bolts supplied
- Colour Metallic Dark Grey RAL7001