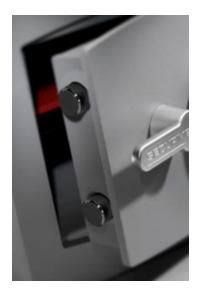

#### MINI VAULT S2 GOLD FR 1 KEY LOCKING

- £4,000 overnight cash cover (£40,000 valuables)
- Independently tested and certified to EN14450 S2
- Double walled construction with fire resistant infill to DIN 4102
- 4mm Solid steel outer body and 2mm inner body
- 8mm anti-bludgeon door fitted with VdS Class 1 double bitted safe lock
- Chrome plated bolt cups
- Adjustable jewellery shelf included
- Motion sensitive Interior light included
- Suitable for rear or floor fixing Bolts supplied
- Colour Metallic Dark Grey RAL7001

### MINI VAULT S2 GOLD FR 1 KEY LOCKING IMAGES

Chrome Bolt Cups, Felt Lined Interior & Jewellery Shelf

Mini Vault 1 S2 Gold FR Key Locking

Mini Vault 1 S2 Fire Resistant

Mini Vault 1 S2 Gold FR Key Locking