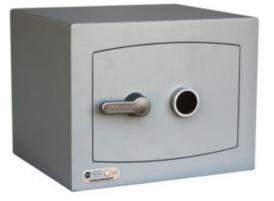

# MINI VAULT S2 GOLD FR 1 KEY LOCKING

#### MINI VAULT S2 GOLD FR 1 KEY LOCKING

- £4,000 overnight cash cover (£40,000 valuables)
- Independently tested and certified to EN14450 S2
- Double walled construction with fire resistant infill to DIN 4102
- 4mm Solid steel outer body and 2mm inner body
- 8mm anti-bludgeon door fitted with VdS Class 1 double bitted safe lock
- Chrome plated bolt cups
- Adjustable jewellery shelf included
- Motion sensitive Interior light included
- Suitable for rear or floor fixing Bolts supplied
- Colour Metallic Dark Grey RAL7001

### ADDITIONAL INFORMATION

| Weight          | 32.000 kg                      |
|-----------------|--------------------------------|
| Dimensions      | 294 (H) x 374 (W) x 325 (D) mm |
| Standard        | Gold                           |
| Cash Rating     | £4,000                         |
| Volume          | 12 litres                      |
| Shelves         | 1                              |
| Internal Depth  | 220mm                          |
| Internal Width  | 304mm                          |
| Internal Height | 182mm                          |
| EAN             | 5030282193409                  |
|                 |                                |