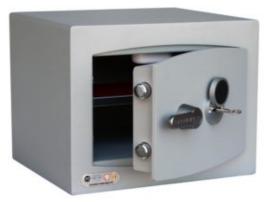

#### MINI VAULT S2 GOLD FR 1 KEY LOCKING

- £4,000 overnight cash cover (£40,000 valuables)
- Independently tested and certified to EN14450 S2
- Double walled construction with fire resistant infill to DIN 4102
- 4mm Solid steel outer body and 2mm inner body
- 8mm anti-bludgeon door fitted with VdS Class 1 double bitted safe lock
- Chrome plated bolt cups
- Adjustable jewellery shelf included
- Motion sensitive Interior light included
- Suitable for rear or floor fixing Bolts supplied
- Colour Metallic Dark Grey RAL7001

### MINI VAULT S2 GOLD FR 1 KEY LOCKING IMAGES

Chrome Bolt Cups, Felt Lined Interior & Jewellery Shelf

Mini Vault 1 S2 Gold FR Key Locking

Mini Vault 1 S2 Fire Resistant

Mini Vault 1 S2 Gold FR Key Locking