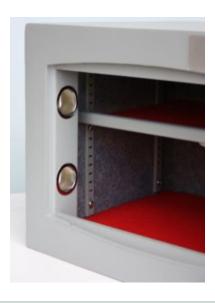

#### MINI VAULT S2 GOLD FR 1 KEY LOCKING

- £4,000 overnight cash cover (£40,000 valuables)
- Independently tested and certified to EN14450 S2
- Double walled construction with fire resistant infill to DIN 4102
- 4mm Solid steel outer body and 2mm inner body
- 8mm anti-bludgeon door fitted with VdS Class 1 double bitted safe lock
- Chrome plated bolt cups
- Adjustable jewellery shelf included
- Motion sensitive Interior light included
- Suitable for rear or floor fixing Bolts supplied
- Colour Metallic Dark Grey RAL7001

### MINI VAULT S2 GOLD FR 1 KEY LOCKING IMAGES

Chrome Bolt Cups, Felt Lined Interior & Jewellery Shelf

Mini Vault 1 S2 Gold FR Key Locking

Mini Vault 1 S2 Fire Resistant

Mini Vault 1 S2 Gold FR Key Locking