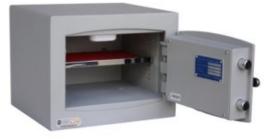

#### MINI VAULT S2 GOLD FR 1 KEY LOCKING

- £4,000 overnight cash cover (£40,000 valuables)
- Independently tested and certified to EN14450 S2
- Double walled construction with fire resistant infill to DIN 4102
- 4mm Solid steel outer body and 2mm inner body
- 8mm anti-bludgeon door fitted with VdS Class 1 double bitted safe lock
- Chrome plated bolt cups
- Adjustable jewellery shelf included
- Motion sensitive Interior light included
- Suitable for rear or floor fixing Bolts supplied
- Colour Metallic Dark Grey RAL7001

## MINI VAULT S2 GOLD FR 1 KEY LOCKING IMAGES

Mini Vault 1 S2 Gold FR Key Locking

Mini Vault 1 S2 Gold FR Key Locking

Your Securikey Stockist

Total Locker Service 01284 749211 sales@totallocker.co.uk

Every effort has been made to ensure that the information in this brochure is correct. We have a policy of continually developing and improving our products and reserve the right to change specification without notice. By virtue of the Trades Description Act 1968 all measurements and weights must be considered approximate.