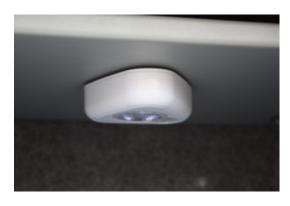

#### MINI VAULT S2 GOLD FR 1 KEY LOCKING

- £4,000 overnight cash cover (£40,000 valuables)
- Independently tested and certified to EN14450 S2
- Double walled construction with fire resistant infill to DIN 4102
- 4mm Solid steel outer body and 2mm inner body
- 8mm anti-bludgeon door fitted with VdS Class 1 double bitted safe lock
- Chrome plated bolt cups
- Adjustable jewellery shelf included
- Motion sensitive Interior light included
- Suitable for rear or floor fixing Bolts supplied
- Colour Metallic Dark Grey RAL7001

## **Police Preferred Specification**

AiS Approved

Secured By Design

Motion Activated Magnetic Light

Mini Vault Bolts & Handle

www.securikey.co.uk