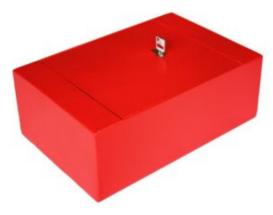

## SECURITY SAFES & CABINETS

Built to the highest manufacturing standards, our Security Safes are designed to protect a wealth of valuable items within a range of environments.

£1000 overnight cash cover (10x valuables) 5mm solid steel body & hinged door 20mm Dia. twin locking bolts Aperture 237mm x 210mm Ideal for storing A4 papers, passports, insurance certificates, or jewellery boxes Soft foam insert protects valuables from damage Supplied with standard 5-pin cylinder & 2 keys Perfect for securing inside suitable furniture (bolts supplied)

## STRONGBOX DIY CUPBOARD SAFE IMAGES

Cupboard Safe With Euro Profile Lock

Cupboard Safe With Euro Profile Lock

Every effort has been made to ensure that the information in this brochure is correct. We have a policy of continually developing and improving our products and reserve the right to change specification without notice. By virtue of the Trades Description Act 1968 all measurements and weights must be considered approximate.