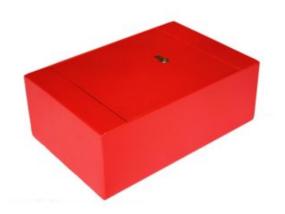

## SECURITY SAFES & CABINETS

Built to the highest manufacturing standards, our Security Safes are designed to protect a wealth of valuable items within a range of environments.

£1000 overnight cash cover (10x valuables) 5mm solid steel body & hinged door 20mm Dia. twin locking bolts Aperture 237mm x 210mm Ideal for storing A4 papers, passports, insurance certificates, or jewellery boxes Soft foam insert protects valuables from damage Supplied with standard 5-pin cylinder & 2 keys Perfect for securing inside suitable furniture (bolts supplied)

## STRONGBOX DIY CUPBOARD SAFE IMAGES

Cupboard Safe With Euro Profile Lock

Cupboard Safe With Euro Profile Lock

Every effort has been made to ensure that the information in this brochure is correct. We have a policy of continually developing and improving our products and reserve the right to change specification without notice. By virtue of the Trades Description Act 1968 all measurements and weights must be considered approximate.