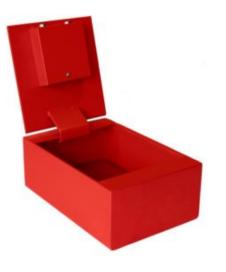

## SECURITY SAFES & CABINETS

Built to the highest manufacturing standards, our Security Safes are designed to protect a wealth of valuable items within a range of environments.

£1000 overnight cash cover (10x valuables) 5mm solid steel body & hinged door 20mm Dia. twin locking bolts Aperture 237mm x 210mm Ideal for storing A4 papers, passports, insurance certificates, or jewellery boxes Soft foam insert protects valuables from damage Supplied with standard 5-pin cylinder & 2 keys Perfect for securing inside suitable furniture (bolts supplied)

## STRONGBOX DIY CUPBOARD SAFE IMAGES

Cupboard Safe With Euro Profile Lock

Cupboard Safe With Euro Profile Lock

Every effort has been made to ensure that the information in this brochure is correct. We have a policy of continually developing and improving our products and reserve the right to change specification without notice. By virtue of the Trades Description Act 1968 all measurements and weights must be considered approximate.