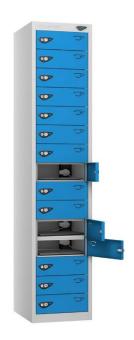

## Pure Laptop Locker 15 Compartment

Lock: Standard can (2 keys) or hasp Lock other locks

available.

Size: 1800mm high x 380mm wide x 460mm deep

**Charging:** Storage or charging

Number of doors: Fifteen doors

**Delivery:** Free delivery UK mainland

15 door laptop locker