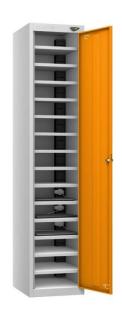

## Pure Laptop Locker 15 Compartment

Lock: Standard can (2 keys) or hasp Lock other locks

available.

Size: 1800mm high x 380mm wide x 460mm deep

**Charging:** Storage or charging

**Number of doors:** One door and Fifteen compartments

**Delivery:** Free delivery UK mainland

1 door 15 compartment laptop locker