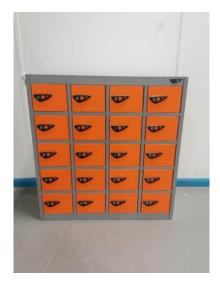

## **Pure Personal Effects Lockers**

| Lock:            | Cam lock with 2 keys, hasp, mechanical combination, digital, coin |
|------------------|-------------------------------------------------------------------|
| Size:            | 940mm high x 900mm wide x 380mm deep                              |
| Nesting:         | Available as a nest of one, can be stacked                        |
| Number of doors: | 20 compartments                                                   |
| Locker top:      | Flat top as standard                                              |
| Carcase colour:  | From our standard range                                           |
| Door colour:     | From our standard range                                           |
| Paint:           | Anti-bacteria and anti-virus paint                                |
| Manufactured:    | Lockers are manufactured in the UK to NetZero.                    |
| Delivery:        | Free delivery UK mainland                                         |

Personal effects lockers