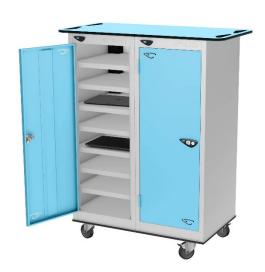

Pure Laptop Trolley 16 Doors

## Pure Laptop Trolley 2 Doors

**Lock:** Standard can (2 keys) or hasp Lock standard.

Size: 1050mm high x 760mm wide x 450mm deep

**Charging:** Storage or charging

Number of doors: Sixteen doors

Connection: UK 3-pin plug or plug with a USB