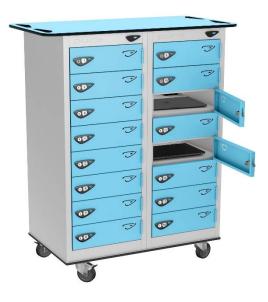

## **Pure Laptop Trolley 16 Doors**

| Lock:            | Standard can (2 keys) or hasp Lock standard. |
|------------------|----------------------------------------------|
| Size:            | 1050mm high x 760mm wide x 450mm deep        |
|                  |                                              |
| Charging:        | Storage or charging                          |
| Number of doors: | Sixteen doors                                |
| Connection:      | UK 3-pin plug or plug with a USB             |
| Carcase colour:  | From our standard range                      |
| Door colour:     | From our standard range                      |
| Paint:           | Anti-covid and anti-bacteria paint           |
| Manufactured:    | Lockers are manufactured in the UK.          |
| Delivery:        | Free delivery UK mainland                    |

## **Key Features**

- Most robust locker available
- Manufactured in the UK
- Lockers are fire rated
- A wide range of locking options are available
- Delivered free to the UK mainland
- Wide choice of sizes and colours.
- Anti-covid paint
- A single connection to the mains