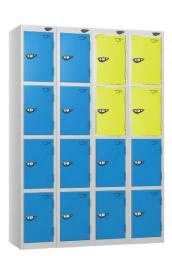

## Pure Combination lock Operated Locker 1 to 6 doors

**Lock:** Mechanical combination lock with override key.

Height: 1800mm high

**Width:** 300, 380 and 450mm

**Depth:** 300, 380 and 450mm

Number of doors: 1 to 6 doors

Carcase colour: From our standard range

**Door colour:** From our standard range

Paint: Anti-covid and anti-bacteria paint

**Manufactured:** Lockers are manufactured in the UK.

**Delivery:** Free delivery UK mainland

## **Key Features**

- Most robust locker available
- Manufactured in the UK
- Lockers are fire rated
- A wide range of locking options is available
- Delivered free to the UK mainland
- Wide choice of sizes and colours.
- Anti-covid paint