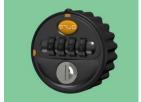

## Pure Combination lock Operated Locker 1 to 6 doors

**Lock:** Mechanical combination lock with override key.

Height: 1800mm high

**Width:** 300, 380 and 450mm

**Depth:** 300, 380 and 450mm

Number of doors: 1 to 6 doors