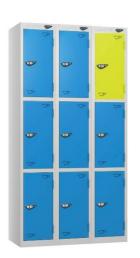

## Pure Combination lock Operated Locker 1 to 6 doors

**Lock:** Mechanical combination lock with override key.

Height: 1800mm high

**Width:** 300, 380 and 450mm

**Depth:** 300, 380 and 450mm

Number of doors: 1 to 6 doors

Carcase colour: From our standard range

**Door colour:** From our standard range

Paint: Anti-covid and anti-bacteria paint

**Manufactured:** Lockers are manufactured in the UK.

**Delivery:** Free delivery UK mainland

## **Key Features**

- Most robust locker available
- Manufactured in the UK
- Lockers are fire rated
- A wide range of locking options is available
- Delivered free to the UK mainland
- Wide choice of sizes and colours.
- Anti-covid paint