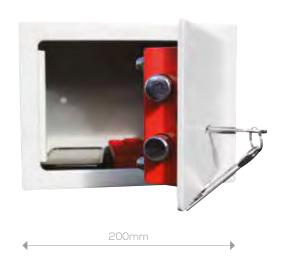

## **Protector Compact**

**The Protector Compact** is a mini security safe.

The Protector Compact provides a good level of security and is perfect for locations where space is limited such as caravans, boats, lockers.

## Features:

Double bitted key lock

2 x strong locking bolts

Burglary Resistant Classification

Manufacturers insurance rating £1,000. Check with your insurance provider as ratings may vary.

Fire Resistant Classification