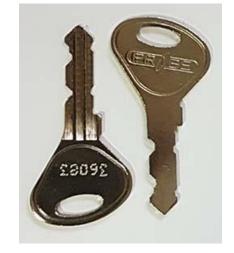

## Probe Locker Keys series 36001-38000

| Lock:           | Can (2 keys) or hasp Lock other locks available.                      |
|-----------------|-----------------------------------------------------------------------|
| Key series:     | 36000 to 38000                                                        |
| Size:           | 1780mm high x 460mm wide x 460mm deep<br>1935mm high with sloping top |
| Carcase colour: | Silver, Black or White                                                |
| Door colour:    | Silver, Black, Green, Red, Yellow, Blue or White                      |
| Options:        | Sloping tops, stands and seat stands.                                 |

## Key Features

- Supplied with two keys
- Key series standard Probe 36000 to 38000
- Clip fixing
- Key number engraved on the front of the lock
- Supplied with Probe notched cam

If you have something specific you need engraving and have a sketch or design, then email <u>sales@totallocker.co.uk</u> and we will provide you with a quotation.

We also supply replacement keys