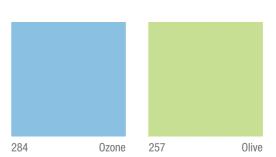

#### Product COMPACT Antibacterial Grade SOLID Size (mm) 3660 x 1830 COLOURS Thickness (mm) Code Product Name LRV Texture Suede 116 Pearly White Suede 204 16.2 Red Dynasty 215 25.6 Tangerine Suede 69.7 Suede Cream Yellow Suede Lime Yellow 69.5 65.1 Olive Suede 38.1 Lime Suede 13.8 Suede Dark Grey 268 Dust 37.3 Suede 51.7 284 Ozone Suede 40.8 Suede Dusty Jade 12.6 Electric Blue Suede 12.2 Blue Galaxy Suede Peacock Suede