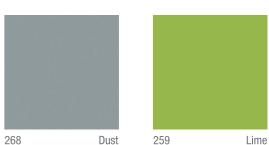

#### Product COMPACT Antibacterial Grade SOLID Size (mm) 3660 x 1830 COLOURS Thickness (mm) Code Product Name LRV Texture Suede 116 Pearly White Suede 204 16.2 Red Dynasty 215 25.6 Tangerine Suede 69.7 Suede Cream Yellow Suede Lime Yellow 69.5 65.1 Olive Suede 38.1 Lime Suede 13.8 Suede Dark Grey 268 Dust 37.3 Suede 51.7 284 Ozone Suede 40.8 Suede Dusty Jade 12.6 Electric Blue Suede 12.2 Blue Galaxy Suede Peacock Suede