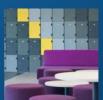

#### Product COMPACT Antibacterial Grade SOLID Size (mm) 3660 x 1830 COLOURS Thickness (mm) Code Product Name LRV Texture Suede 116 Pearly White Suede 204 16.2 Red Dynasty 215 25.6 Tangerine Suede 69.7 Suede Cream Yellow Suede Lime Yellow 69.5 65.1 Olive Suede 38.1 Lime Suede 13.8 Suede Dark Grey 268 Dust 37.3 Suede 51.7 284 Ozone Suede 40.8 Suede Dusty Jade 12.6 Electric Blue Suede 12.2 Blue Galaxy Suede Peacock Suede