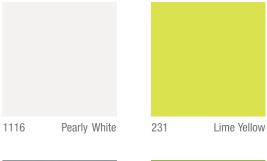

#### Product COMPACT Antibacterial Grade SOLID Size (mm) 3660 x 1830 COLOURS Thickness (mm) Code Product Name LRV Texture Suede 116 Pearly White Suede 204 16.2 Red Dynasty 215 25.6 Tangerine Suede 69.7 Suede Cream Yellow Suede Lime Yellow 69.5 65.1 Olive Suede 38.1 Lime Suede 13.8 Suede Dark Grey 268 Dust 37.3 Suede 51.7 284 Ozone Suede 40.8 Suede Dusty Jade 12.6 Electric Blue Suede 12.2 Blue Galaxy Suede Peacock Suede