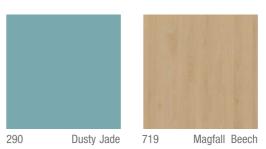

#### Product COMPACT Antibacterial Grade SOLID Size (mm) 3660 x 1830 COLOURS Thickness (mm) Code Product Name LRV Texture Suede 116 Pearly White Suede 204 16.2 Red Dynasty 215 25.6 Tangerine Suede 69.7 Suede Cream Yellow Suede Lime Yellow 69.5 65.1 Olive Suede 38.1 Lime Suede 13.8 Suede Dark Grey 268 Dust 37.3 Suede 51.7 284 Ozone Suede 40.8 Suede Dusty Jade 12.6 Electric Blue Suede 12.2 Blue Galaxy Suede Peacock Suede

### WOODGRAINS

| Code | Product Name   | LRV | Texture |
|------|----------------|-----|---------|
| 719  | Mangfall Beech |     | Suede   |
| 5018 | Brooks Walnut  |     | Suede   |

TIMBMET

Everything wood should be