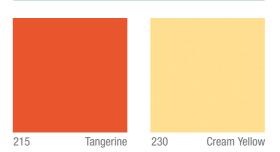

#### Product COMPACT Antibacterial Grade SOLID Size (mm) 3660 x 1830 COLOURS Thickness (mm) Code Product Name LRV Texture Suede 116 Pearly White Suede 204 16.2 Red Dynasty 215 25.6 Tangerine Suede 69.7 Suede Cream Yellow Suede Lime Yellow 69.5 65.1 Olive Suede 38.1 Lime Suede 13.8 Suede Dark Grey 268 Dust 37.3 Suede 51.7 284 Ozone Suede 40.8 Suede Dusty Jade 12.6 Electric Blue Suede 12.2 Blue Galaxy Suede Peacock Suede