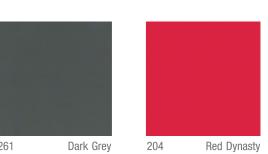

#### Product COMPACT Antibacterial Grade SOLID Size (mm) 3660 x 1830 COLOURS Thickness (mm) Code Product Name LRV Texture Suede 116 Pearly White Suede 204 16.2 Red Dynasty 215 25.6 Tangerine Suede 69.7 Suede Cream Yellow Suede Lime Yellow 69.5 65.1 Olive Suede 38.1 Lime Suede 13.8 Suede Dark Grey 268 Dust 37.3 Suede 51.7 284 Ozone Suede 40.8 Suede Dusty Jade 12.6 Electric Blue Suede 12.2 Blue Galaxy Suede Peacock Suede