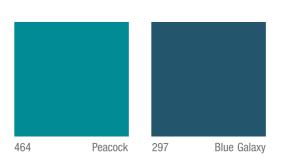

#### Product COMPACT Antibacterial Grade SOLID Size (mm) 3660 x 1830 COLOURS Thickness (mm) Code Product Name LRV Texture Suede 116 Pearly White Suede 204 16.2 Red Dynasty 215 25.6 Tangerine Suede 69.7 Suede Cream Yellow Suede Lime Yellow 69.5 65.1 Olive Suede 38.1 Lime Suede 13.8 Suede Dark Grey 268 Dust 37.3 Suede 51.7 284 Ozone Suede 40.8 Suede Dusty Jade 12.6 Electric Blue Suede 12.2 Blue Galaxy Suede Peacock Suede