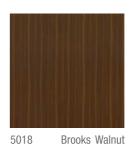

### WOODGRAINS

| Code | Product Name   | LRV | Texture |
|------|----------------|-----|---------|
| 719  | Mangfall Beech |     | Suede   |
| 5018 | Brooks Walnut  |     | Suede   |

TIMBMET

Everything wood should be