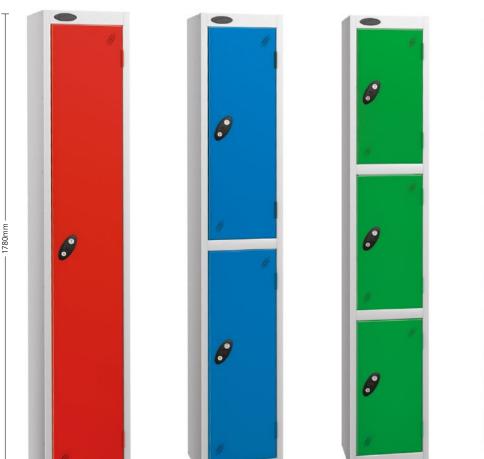

# FULL HEIGHT STEEL LOCKERS

Stylish and secure storage solutions for your environment, lift the atmosphere with these bright and contemporary colours. Probe steel lockers are manufactured in the UK to the highest standards using **ACTIVECOAT** the high tech anti bacterial coating exclusive to Probe.

#### = LOCKER DOOR COLOUR

• BLUE Similar to RAL 5019

• GREEN RAL 6018

▲● WHITE RAL 9016

▲ = LOCKER BODY COLOUR

▲● BLACK RAL 9004

Please note that due to printing restrictions colours represented may differ from original product. We recommend you request a colour swatch before ordering.