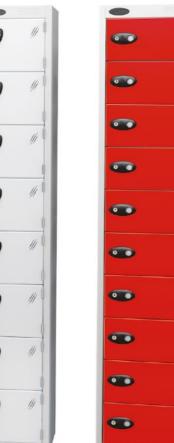

#### = LOCKER DOOR COLOUR

• BLUE Similar to RAL 5019

• GREEN RAL 6018

▲● WHITE RAL 9016

▲ = LOCKER BODY COLOUR

▲● BLACK RAL 9004

Please note that due to printing restrictions colours represented may differ from original product. We recommend you request a colour swatch before ordering.