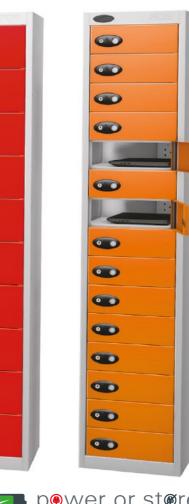

# STRONG AND SECURE

These device charge and store lockers are only available with white body and red, blue, white or orange doors.

See pages 24-27 for full range.

NEW

PROBE AUTUMN COLOURS - These colours are available, from stock, for 305mm wide lockers, other sizes may increase lead times. All Lockers are powder coated with **ACTIVECOAT** exclusive to Probe.