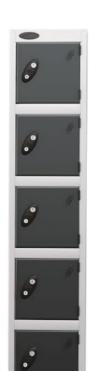

# FULL HEIGHT STEEL LOCKERS

Stylish and secure storage solutions for your environment, lift the atmosphere with these bright and contemporary colours. Probe steel lockers are manufactured in the UK to the highest standards using **ACTIVECOAT** the high tech anti bacterial coating exclusive to Probe.

#### = LOCKER DOOR COLOUR

• BLUE Similar to RAL 5019

• GREEN RAL 6018

▲● WHITE RAL 9016

▲ = LOCKER BODY COLOUR

▲● BLACK RAL 9004

Please note that due to printing restrictions colours represented may differ from original product. We recommend you request a colour swatch before ordering.