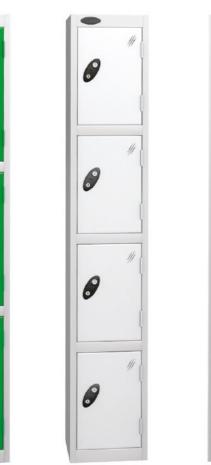

# FULL HEIGHT STEEL LOCKERS

Stylish and secure storage solutions for your environment, lift the atmosphere with these bright and contemporary colours. Probe steel lockers are manufactured in the UK to the highest standards using **ACTIVECOAT** the high tech anti bacterial coating exclusive to Probe.

#### = LOCKER DOOR COLOUR

• BLUE Similar to RAL 5019

• GREEN RAL 6018

▲● WHITE RAL 9016

▲ = LOCKER BODY COLOUR

▲● BLACK RAL 9004

Please note that due to printing restrictions colours represented may differ from original product. We recommend you request a colour swatch before ordering.