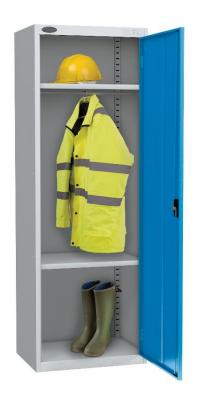

## Probe Large High Capacity Locker

**Lock:** Cupboard lock with 2 keys only

Height: 1780mm high

Width: 640mm wide

Depth: 460mm depth

**Shelves:** Two shelves, both adjustable

Number of doors: 1 door

Carcase colour: From our standard range

**Door colour:** From our standard range

Paint: Anti-bacteria paint

**Manufactured:** Lockers are manufactured in the UK.

**Delivery:** Free delivery UK mainland

## **Key Features**

- Robust locker available
- Manufactured in the UK
- Lockers are fire rated
- Garment hanging rail as standard
- Delivered free to the UK mainland.
- Wide choice of colours.
- Anti-bacteria paint
- Choice of locking method