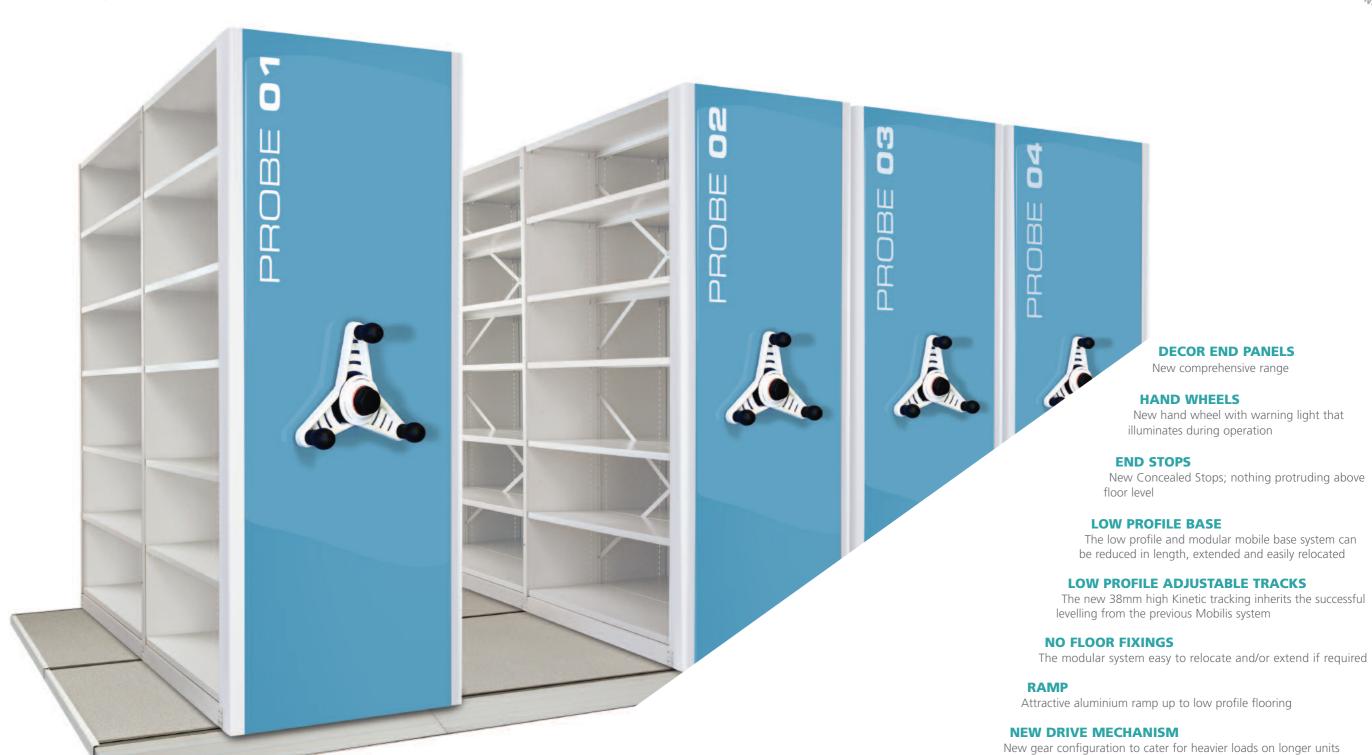

This Medium Duty Mobile Shelving System from Probe offers the highest quality track, mechanism and base. Design to perfectly accommodate Probe's Ikon shelving system and create up to 100% more storage space in your existing archive area.

## DECOR END PANEL OPTIONS

There are now an extended range of end panel options to suit every environment and compliment your existing or designed interior.

WHITE RAL 9016 PASTEL BLUE RAL 5024

BLUE RAL 5019

# HAND WHEEL OPTIONS

To compliment the new stylish handwheel there are five new colour insert options to match the Acrylic infill colours opposite. Available at an additional cost.

Probe reserve the right to alter design and price without prior consent.