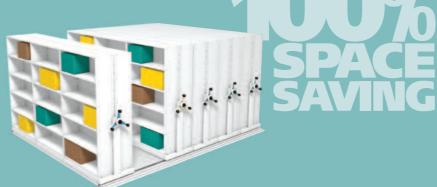

### **PROBE KINETIC SHELVING**

Below are two examples of shelving in the same area. The New Probe Kinetic Mobile Shelving System increases shelving area by as much as **100%**.

**UP TO** 

Probe reserve the right to alter design and price without prior consent.