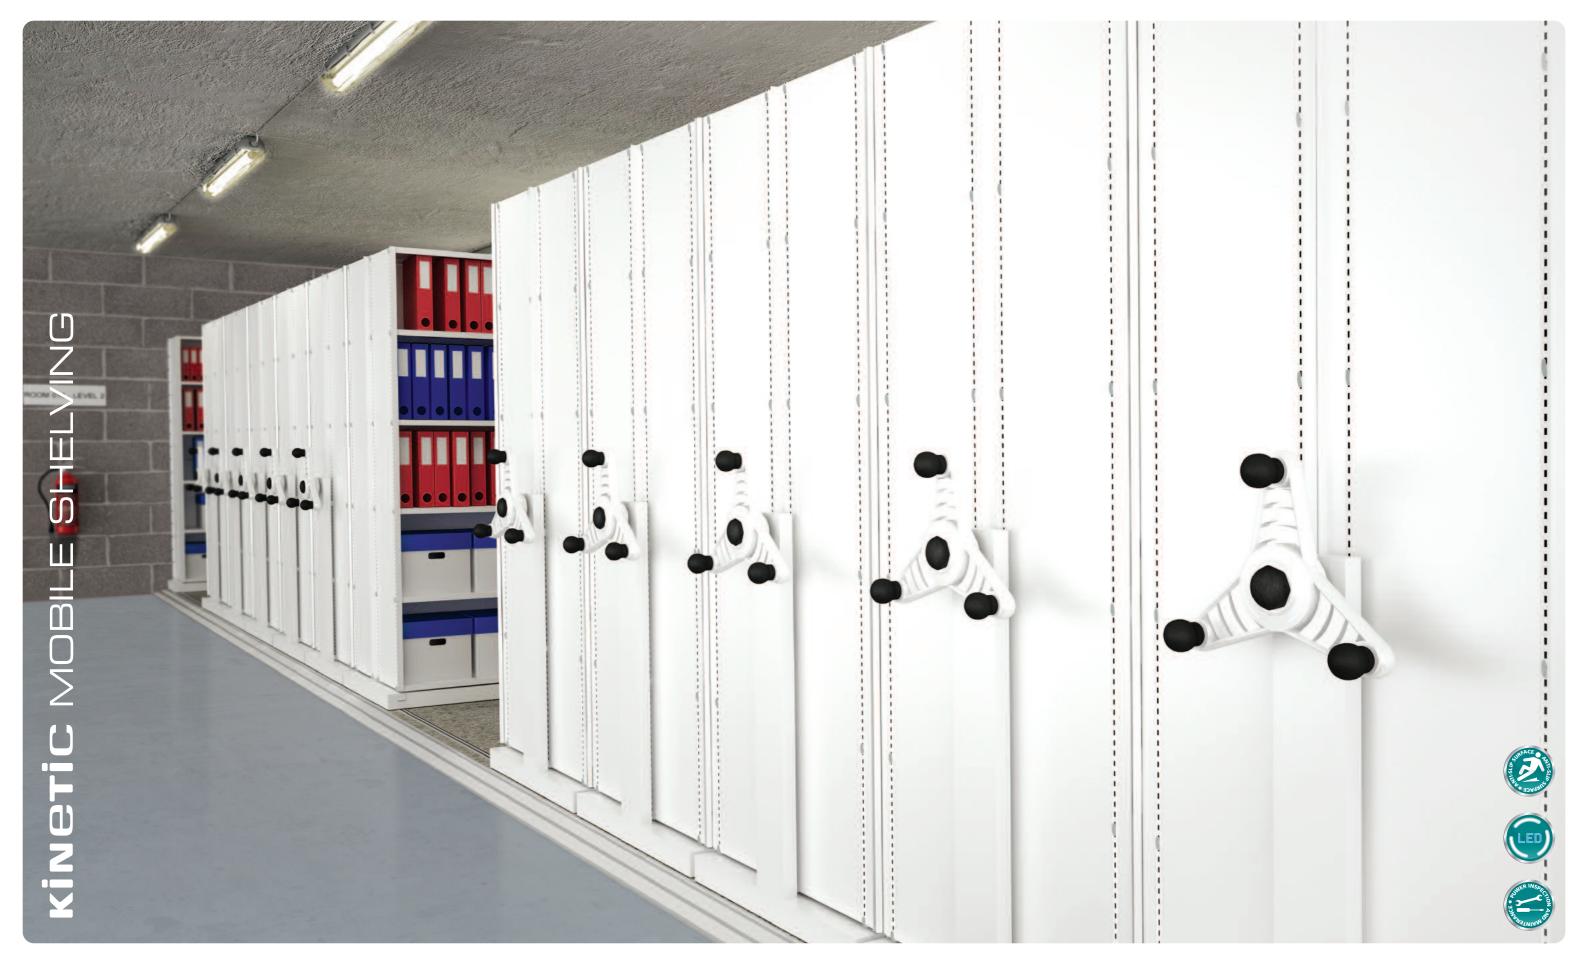

This Medium Duty Mobile Shelving System from Probe offers the highest quality track, mechanism and base. Design to perfectly accommodate Probe's Ikon shelving system and create up to 100% more storage space in your existing archive area.

### **PROBE KINETIC SHELVING**

Below are two examples of shelving in the same area. The New Probe Kinetic Mobile Shelving System increases shelving area by as much as **100%**.

**UP TO** 

Probe reserve the right to alter design and price without prior consent.