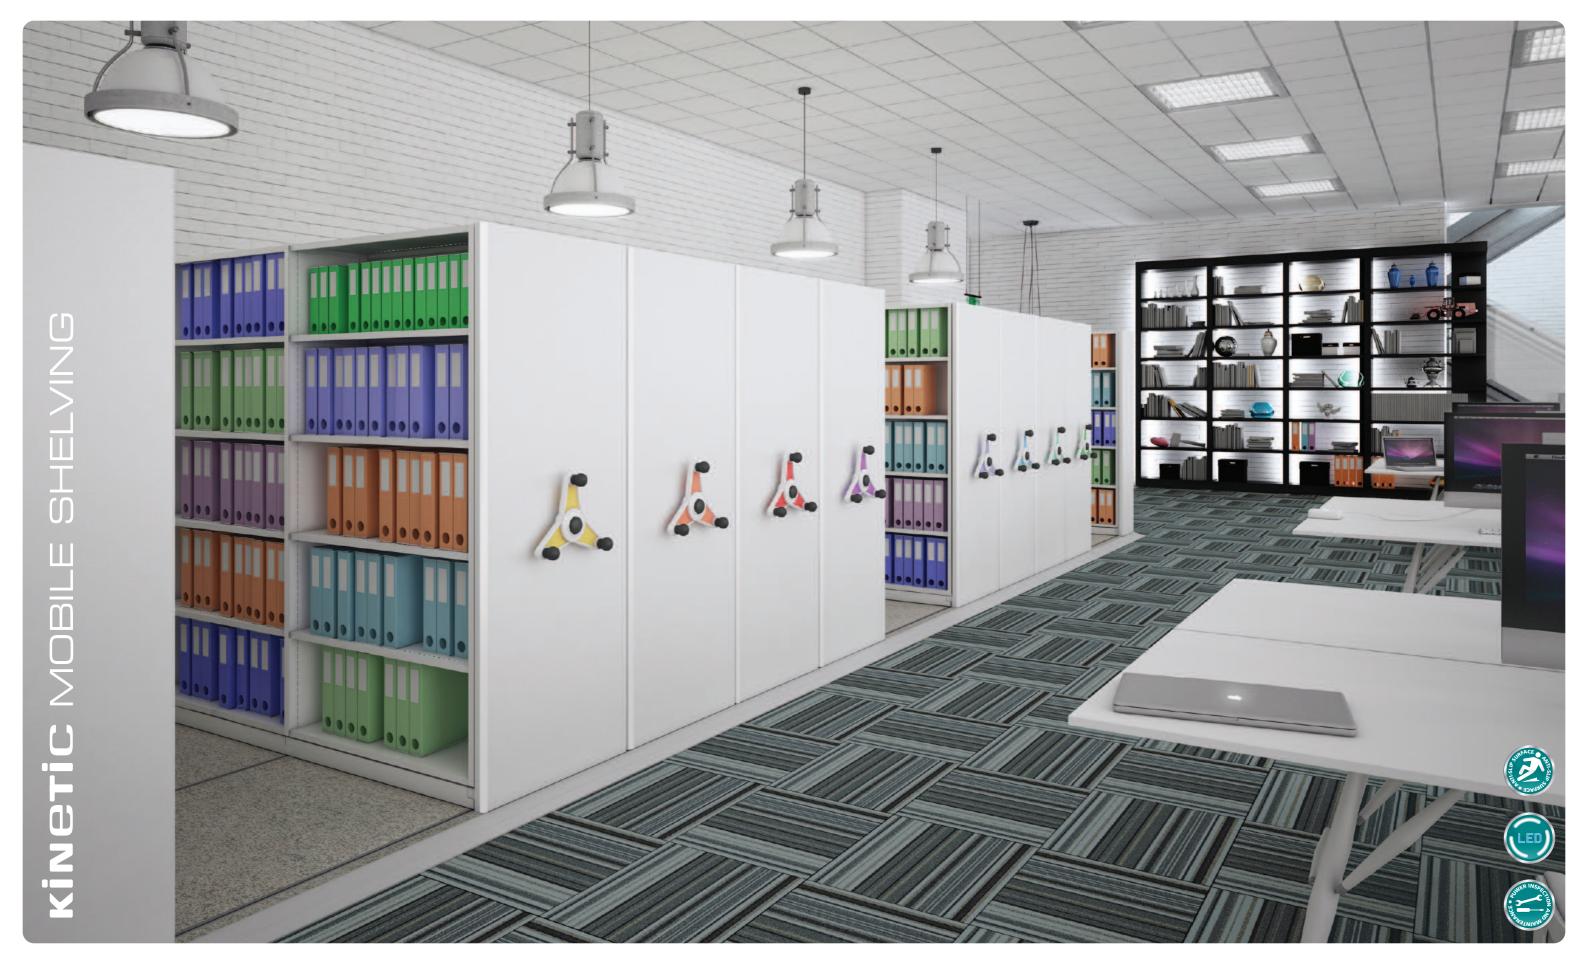

### **PROBE KINETIC SHELVING**

Below are two examples of shelving in the same area. The New Probe Kinetic Mobile Shelving System increases shelving area by as much as **100%**.

**UP TO** 

Probe reserve the right to alter design and price without prior consent.