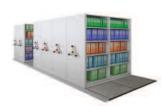

This Medium Duty Mobile Shelving System from Probe offers the highest quality track, mechanism and base. Design to perfectly accommodate Probe's Ikon shelving system and create up to 100% more storage space in your existing archive area.

### **PROBE KINETIC SHELVING**

Below are two examples of shelving in the same area. The New Probe Kinetic Mobile Shelving System increases shelving area by as much as **100%**.

**UP TO** 

Probe reserve the right to alter design and price without prior consent.