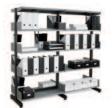

This Medium Duty Mobile Shelving System from Probe offers the highest quality track, mechanism and base. Design to perfectly accommodate Probe's Ikon shelving system and create up to 100% more storage space in your existing archive area.

### **PROBE KINETIC SHELVING**

Below are two examples of shelving in the same area. The New Probe Kinetic Mobile Shelving System increases shelving area by as much as **100%**.

**UP TO** 

Probe reserve the right to alter design and price without prior consent.