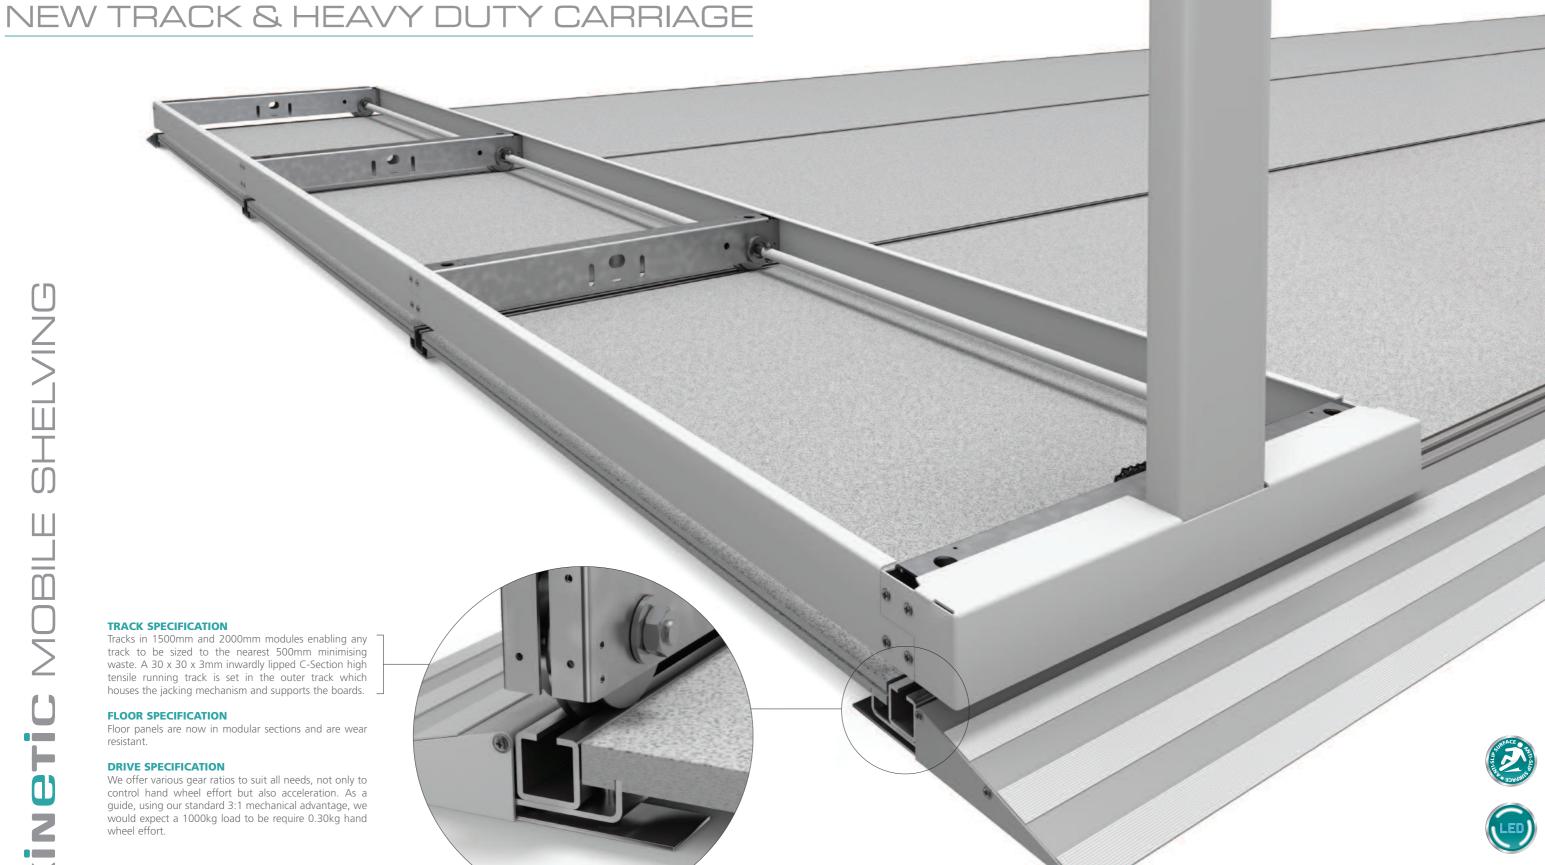

This Medium Duty Mobile Shelving System from Probe offers the highest quality track, mechanism and base. Design to perfectly accommodate Probe's Ikon shelving system and create up to 100% more storage space in your existing archive area.