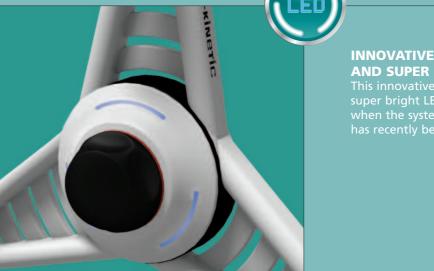

ack, mechanism and base. Design to perfectly accommodate Probe's Ikon shelving system and create up to 100% more storage space in your existing archive area.









Probe reserve the right to alter design and price without prior consent.







Probe reserve the right to alter design and price without prior consent.























## DECOR END PANEL OPTIONS

There are now an extended range of end panel options to suit every environment and compliment your existing or designed interior.



WHITE RAL 9016 PASTEL BLUE RAL 5024

BLUE RAL 5019



BLUE LILAC RAL 4005

SULPHUR YELLOW





WHITE RAL 9016

# HAND WHEEL OPTIONS

To compliment the new stylish handwheel there are five new colour insert options to match the Acrylic infill colours opposite. Available at an additional cost.





Probe reserve the right to alter design and price without prior consent.

#### **INNOVATIVE MOVEMENT SENSOR AND SUPER BRIGHT LEDs**







### Due to print/screen limitations these colours are a representation only

### **PROBE KINETIC SHELVING**

Below are two examples of shelving in the same area. The New Probe Kinetic Mobile Shelving System increases shelving area by as much as **100%**.





**UP TO** 

Probe reserve the right to alter design and price without prior consent.



10