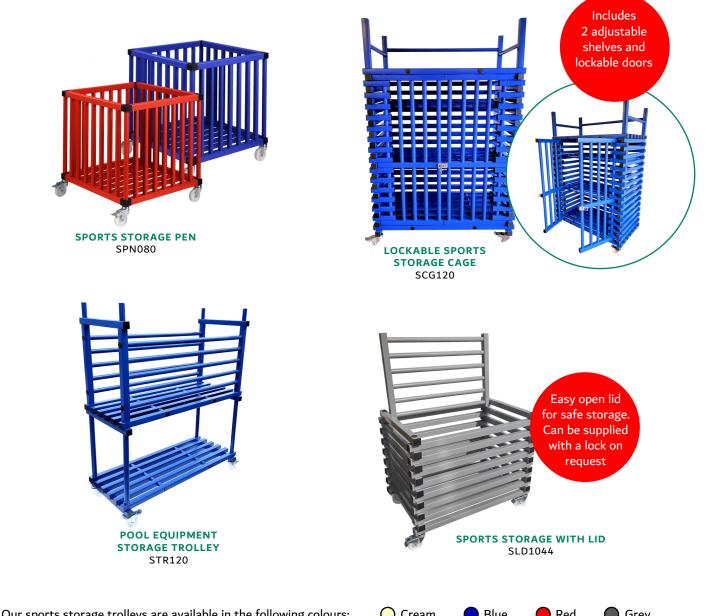

## SPORTS STORAGE TROLLEYS

Our range of sports storage trolleys are manufactured from strong, hygienic, water resistant plastic and are ideal for use around swimming pools, or in areas of high moisture. Designed to hold items such as pool equipment (floats, pool noodles etc) or sports equipment for easy transport and storage. Each trolley comes with rust-proof zinc and nylon castors and features two braked castors at the front. Standard sizes shown, bespoke sizes available on request.

| Our sports storage             | ge trolleys are available | in the following colours: |        | Red Grey |
|--------------------------------|---------------------------|---------------------------|--------|----------|
| CODE                           | LENGTH                    | WIDTH                     | HEIGHT |          |
| SPORTS STORAGE PEN             |                           |                           |        |          |
| SPN080                         | 800mm                     | 800mm                     | 850mm  |          |
| POOL EQUIPMENT STORAGE TROLLEY |                           |                           |        |          |
| STR120                         | 1200mm                    | 600mm                     | 1645mm |          |
|                                |                           |                           |        |          |
|                                |                           |                           |        |          |
| LOCKABLE SPORTS STORAGE CAGE   |                           |                           |        |          |
| SCG120                         | 1200mm                    | 700mm                     | 1920mm |          |
| SPORTS STORAGE WITH LID        |                           |                           |        |          |
| SLD1044                        | 1044mm                    | 690mm                     | 850mm  |          |