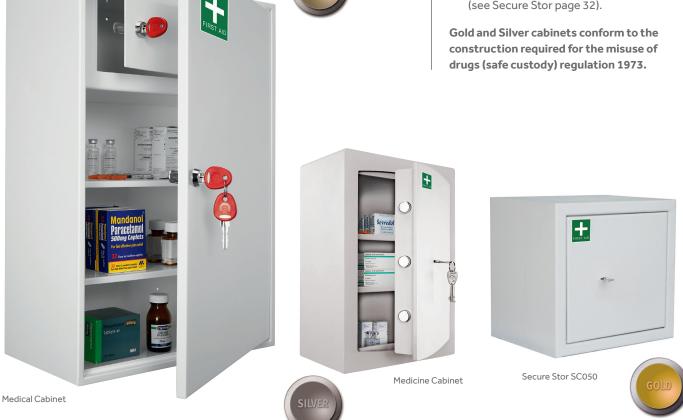

## **Medical Storage**

Our range of Medical Storage Cabinets are designed using our extensive knowledge of the protection and control of cash and valuables. The 'Bronze Level' Medical Cabinet is suitable for storing general First Aid items, whilst the 'Silver & Gold' units are perfect for controlled drugs that are governed by the Home Office Drugs Inspectorate direction of control.

- Bronze level cabinet features: 1.5mm pressed steel construction with security cam lock, shelves and lockable inner compartment.
- Silver level cabinet features: 4mm body with 8mm anti-bludgeon door fitted with 8-lever safe lock to EN 1300 and includes 2 shelves.
- Gold level body thickness: 3mm (Secure Stor) for added security. Features multi-point locking and adjustable shelves (see Secure Stor page 32).

## Medical

| Model                             | External Dimensions (mm) |       |                    | Internal Dimensions (mm) |       |       | Weight | Volume | Chabas  | Door  | Internal                |
|-----------------------------------|--------------------------|-------|--------------------|--------------------------|-------|-------|--------|--------|---------|-------|-------------------------|
|                                   | Height                   | Width | Depth <sup>1</sup> | Height                   | Width | Depth | (kg)   | (I)    | Shelves | Boxes | Lockable<br>Compartment |
| Medical Cabinet 1                 | 350                      | 300   | 120                | -                        | -     | -     | 4      | -      | 2       | -     | -                       |
| Medical Cabinet 2                 | 450                      | 300   | 140                | -                        | -     | -     | 6      | -      | 1       | -     | Yes                     |
| Medical Cabinet 3                 | 550                      | 380   | 205                | -                        | -     | -     | 11     | -      | 2       | -     | Yes                     |
| Medicine Cabinet                  | 532                      | 374   | 230                | 522                      | 354   | 165   | 38     | 30     | 2       | -     | -                       |
| Secure Stor<br>SC050 <sup>1</sup> | 430                      | 446   | 364                | 377                      | 430   | 305   | 35     | 49     | 1       | _     | -                       |