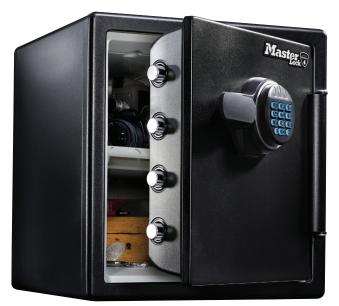

## **Master Lock<sup>®</sup> Digital Fire Safes**

The perfect solution for storing important documents and valuables, the Master Lock<sup>®</sup> fireproof safes are UL classified and offer 60 minute protection at 927°C or 120 minute protection at 1010°C. All models are ETL verified, water resistant for 24 hours to a depth of 200mm, and are able to be locked via a programmable digital keypad.

- Programmable digital lock with backlit keypad.
- UL classified fire protection.
- ETL water protection and verified impact resistance.
- Up to 6 large 25mm bolts providing advanced protection against theft.
- Steel construction for durable and reliable protection.