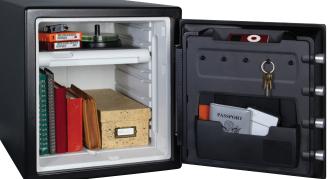

## **Master Lock<sup>®</sup> Digital Fire Safes**

The perfect solution for storing important documents and valuables, the Master Lock<sup>®</sup> fireproof safes are UL classified and offer 60 minute protection at 927°C or 120 minute protection at 1010°C. All models are ETL verified, water resistant for 24 hours to a depth of 200mm, and are able to be locked via a programmable digital keypad.

- Programmable digital lock with backlit keypad.
- UL classified fire protection.
- ETL water protection and verified impact resistance.
- Up to 6 large 25mm bolts providing advanced protection against theft.
- Steel construction for durable and reliable protection.