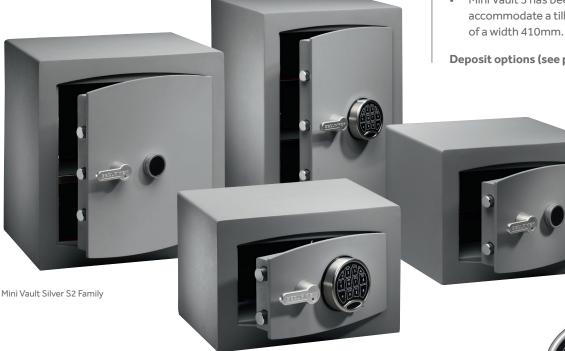

## Mini Vault Silver S2

## (£4,000 cash rating)

The Mini Vault Silver is ideal for the safekeeping of cash and valuables. Whilst the manufacturing techniques used provide a robust unit for domestic and commercial applications, its internal fittings are those you would expect to protect delicate valuables, such as watches, jewellery and electronic tablets. This protection is achieved by utilising an anti-bludgeon laser cut door (to prevent prying and chisel attack) mounted on concealed hinges and hardened steel plates to protect all vulnerable areas. Both key and electronic lock models are tested and certified to EN14450-S2.

- Manufactured with a 4mm body and 8mm anti-bludgeon flush fit door, with 25mm hardened steel locking bolts.
- Available in 4 sizes, plus 2 deposit options.
- A choice of key or electronic locking mechanisms, the electronic options offers changeable codes, low power warning and LED indicators.
- All models have felt lined walls, thick foam base pad, jewellery shelf\* and battery operated motion sensitive light.
- Mini Vault 3 has been designed to accommodate a till or jewellery draw