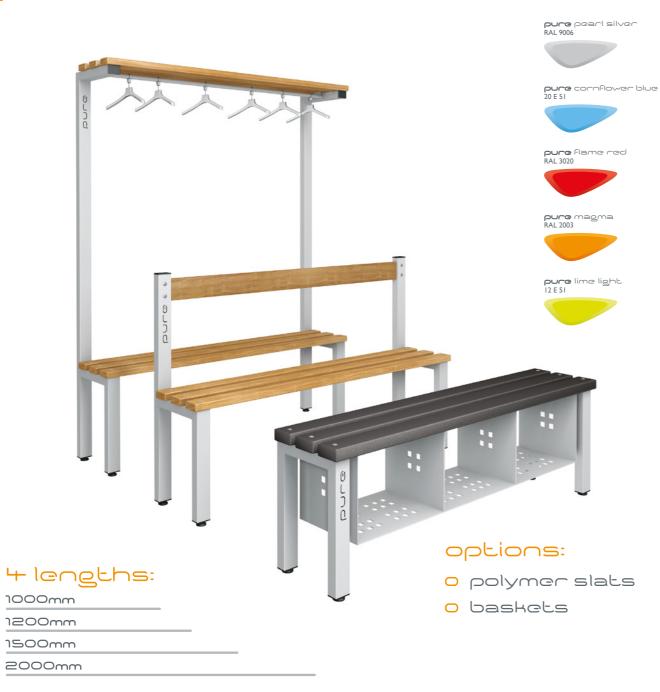

## pure cloakroom

Many changing environments require a place to sit whilst changing clothes. Designed to withstand the rigours of heavy use, this range of pre-assembled cloakroom furniture is both strong and attractive. Supplied in 1000mm, 1200mm, 1500mm and 2000mm standard width modules in senior/adult, junior and primary seat heights. We know that most changing areas are different, so if the standard modules don't work, non-standard sizes are available and can be priced on application.

- NEW robust design
- Solid steamed beech wood slats (FSC certified)
- Range of standard sizes to suit most applications, supplied ready built
- Anti-ligature polymer coat hooks with anti-microbial additive
- Frame and hook colours to co-ordinate or contrast with Pure steel lockers
- Floor or wall fixings available

## 3 heights available:

- o senior/adult 1800mm Seat height 450mm
- 0 junior 1350mm Seat height 400mm
- o infant 1200mm Seat height 350mm

depths:

Double sided bench 775mm (790mm in black polymer) Double sided hook and overhead bench 700mm (715mm in black polymer) Single sided hook and overhead bench 370mm (375 in black polymer) Single sided bench 305mm (310 in black polymer)