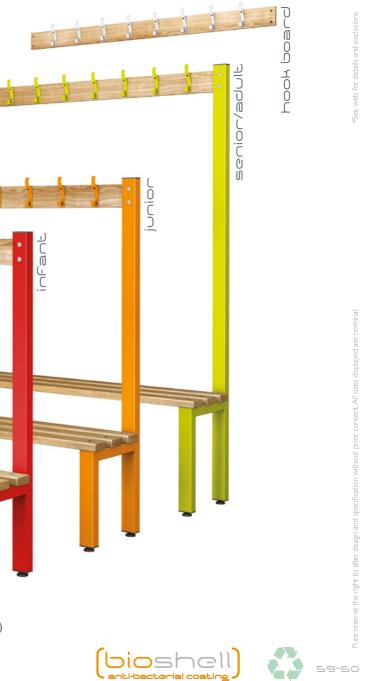

## 3 heights available:

- o senior/adult 1800mm Seat height 450mm
- 0 junior 1350mm Seat height 400mm
- o infant 1200mm Seat height 350mm

depths:

Double sided bench 775mm (790mm in black polymer) Double sided hook and overhead bench 700mm (715mm in black polymer) Single sided hook and overhead bench 370mm (375 in black polymer) Single sided bench 305mm (310 in black polymer)