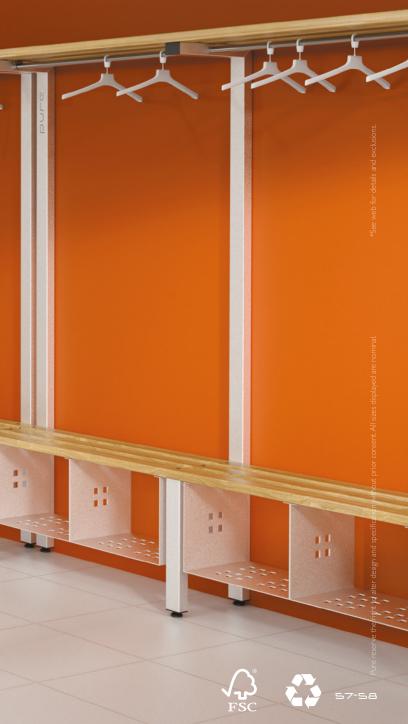

## pure cloakroom

Many changing environments require a place to sit whilst changing clothes. Designed to withstand the rigours of heavy use, this range of pre-assembled cloakroom furniture is both strong and attractive. Supplied in 1000mm, 1200mm, 1500mm and 2000mm standard width modules in senior/adult, junior and primary seat heights. We know that most changing areas are different, so if the standard modules don't work, non-standard sizes are available and can be priced on application.

- NEW robust design
- Solid steamed beech wood slats (FSC certified)
- Range of standard sizes to suit most applications, supplied ready built
- Anti-ligature polymer coat hooks with anti-microbial additive
- Frame and hook colours to co-ordinate or contrast with Pure steel lockers
- Floor or wall fixings available