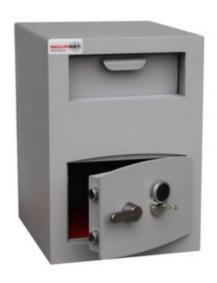

#### MINI VAULT DEPOSIT SILVER 2 KEY LOCKING

- £3,000 overnight cash cover (£30,000 valuables)\*\*
- 8mm anti-bludgeon door fitted with VdS Class 1 double bitted safe lock
- Aperture W 250 x H 100mm
- Chrome plated bolt cups
- Soft foam insert protects valuables from damage
- Motion sensitive Interior light included
- Suitable for rear or floor fixing Bolts supplied
- Colour Metallic Dark Grey RAL7001

#### MINI VAULT DEPOSIT SILVER 2 KEY LOCKING IMAGES

SFMV-2DK-S-H\_02

SFMV-2DK-S-H\_04

SFMV-2DK-S-H\_03

SFMV-2DK-S-H\_05