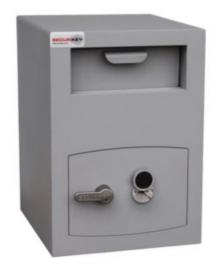

#### MINI VAULT DEPOSIT SILVER 2 KEY LOCKING

- £3,000 overnight cash cover (£30,000 valuables)\*\*
- 8mm anti-bludgeon door fitted with VdS Class 1 double bitted safe lock
- Aperture W 250 x H 100mm
- Chrome plated bolt cups
- Soft foam insert protects valuables from damage
- Motion sensitive Interior light included
- Suitable for rear or floor fixing Bolts supplied
- Colour Metallic Dark Grey RAL7001

#### ADDITIONAL INFORMATION

| Weight          | 57.000 kg                      |
|-----------------|--------------------------------|
| Dimensions      | 532 (H) x 374 (W) x 425 (D) mm |
| Standard        | Silver                         |
| Cash Rating     | £3,000                         |
| Volume          | 34 litres                      |
| Internal Depth  | 360mm                          |
| Internal Width  | 365mm                          |
| Internal Height | 260mm                          |