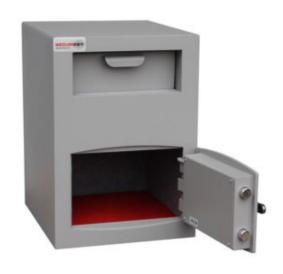

#### MINI VAULT DEPOSIT SILVER 2 KEY LOCKING

- £3,000 overnight cash cover (£30,000 valuables)\*\*
- 8mm anti-bludgeon door fitted with VdS Class 1 double bitted safe lock
- Aperture W 250 x H 100mm
- Chrome plated bolt cups
- Soft foam insert protects valuables from damage
- Motion sensitive Interior light included
- Suitable for rear or floor fixing Bolts supplied
- Colour Metallic Dark Grey RAL7001

#### MINI VAULT DEPOSIT SILVER 2 KEY LOCKING IMAGES

SFMV-2DK-S-H\_02

SFMV-2DK-S-H\_04

SFMV-2DK-S-H\_03

SFMV-2DK-S-H\_05