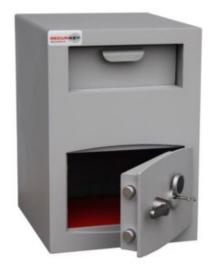

#### MINI VAULT DEPOSIT SILVER 2 KEY LOCKING

- £3,000 overnight cash cover (£30,000 valuables)\*\*
- 8mm anti-bludgeon door fitted with VdS Class 1 double bitted safe lock
- Aperture W 250 x H 100mm
- Chrome plated bolt cups
- Soft foam insert protects valuables from damage
- Motion sensitive Interior light included
- Suitable for rear or floor fixing Bolts supplied
- Colour Metallic Dark Grey RAL7001

#### MINI VAULT DEPOSIT SILVER 2 KEY LOCKING IMAGES

SFMV-2DK-S-H\_02

SFMV-2DK-S-H\_04

SFMV-2DK-S-H\_03

SFMV-2DK-S-H\_05