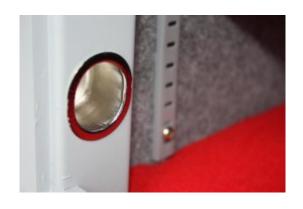

#### MINI VAULT DEPOSIT SILVER 2 KEY LOCKING IMAGES

SFMV-2DK-S-H\_06

Mini Vault Chrome Bolt Cup

Motion Activated Magnetic Light