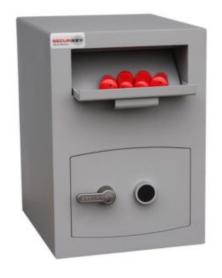

#### MINI VAULT DEPOSIT SILVER 2 KEY LOCKING

- £3,000 overnight cash cover (£30,000 valuables)\*\*
- 8mm anti-bludgeon door fitted with VdS Class 1 double bitted safe lock
- Aperture W 250 x H 100mm
- Chrome plated bolt cups
- Soft foam insert protects valuables from damage
- Motion sensitive Interior light included
- Suitable for rear or floor fixing Bolts supplied
- Colour Metallic Dark Grey RAL7001

#### MINI VAULT DEPOSIT SILVER 2 KEY LOCKING IMAGES

SFMV-2DK-S-H\_02

SFMV-2DK-S-H\_04

SFMV-2DK-S-H\_03

SFMV-2DK-S-H\_05