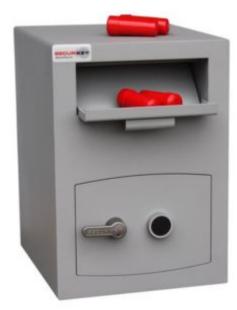

#### MINI VAULT DEPOSIT SILVER 2 KEY LOCKING

- £3,000 overnight cash cover (£30,000 valuables)\*\*
- 8mm anti-bludgeon door fitted with VdS Class 1 double bitted safe lock
- Aperture W 250 x H 100mm
- Chrome plated bolt cups
- Soft foam insert protects valuables from damage
- Motion sensitive Interior light included
- Suitable for rear or floor fixing Bolts supplied
- Colour Metallic Dark Grey RAL7001

#### ADDITIONAL INFORMATION

| Weight          | 57.000 kg                      |
|-----------------|--------------------------------|
| Dimensions      | 532 (H) x 374 (W) x 425 (D) mm |
| Standard        | Silver                         |
| Cash Rating     | £3,000                         |
| Volume          | 34 litres                      |
| Internal Depth  | 360mm                          |
| Internal Width  | 365mm                          |
| Internal Height | 260mm                          |