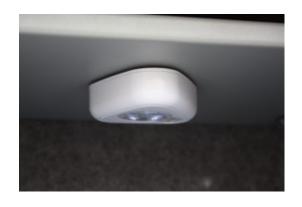

#### MINI VAULT DEPOSIT SILVER 2 KEY LOCKING IMAGES

SFMV-2DK-S-H\_06

Mini Vault Chrome Bolt Cup

Motion Activated Magnetic Light