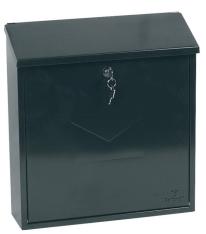

## MB SERIES TOP-LOADING LETTER BOXES

CURVO

CASA

VILLA

- **MB SERIES** Top-loading letter-slot deposit.
- LOCKING Fitted with a high quality key-lock and supplied with two keys.
- FIXING Suitable for wall mounting with pre-drilled holes and fixings supplied.
- CONSTRUCTION A heavy duty construction allows a lengthier product lifespan when compared to other thinner-walled letter boxes.

| MODEL<br>NUMBER | EXTERNAL DIMENSIONS<br>H x W x D | LETTERSLOT<br>H x W | WEIGHT |
|-----------------|----------------------------------|---------------------|--------|
| CASA MB0111KB   | 390 x 365 x 115mm                | 36 x 358mm          | 3kg    |
| CURVO MB0112KB  | 405 x 320 x 130mm                | 34 x 250mm          | 3kg    |
| VILLA MB0114KB  | 390 x 270 x 115mm                | 38 x 260mm          | 2kg    |