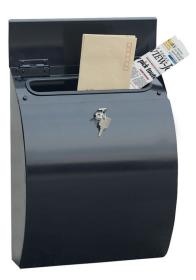

## MB SERIES TOP-LOADING LETTER BOXES

CURVO

CASA

VILLA

- **MB SERIES** Top-loading letter-slot deposit.
- LOCKING Fitted with a high quality key-lock and supplied with two keys.
- FIXING Suitable for wall mounting with pre-drilled holes and fixings supplied.
- CONSTRUCTION A heavy duty construction allows a lengthier product lifespan when compared to other thinner-walled letter boxes.

| MODEL<br>NUMBER | EXTERNAL DIMENSIONS<br>H x W x D | LETTERSLOT<br>H x W | WEIGHT |
|-----------------|----------------------------------|---------------------|--------|
| CASA MB0111KB   | 390 x 365 x 115mm                | 36 x 358mm          | 3kg    |
| CURVO MB0112KB  | 405 x 320 x 130mm                | 34 x 250mm          | 3kg    |
| VILLA MB0114KB  | 390 x 270 x 115mm                | 38 x 260mm          | 2kg    |