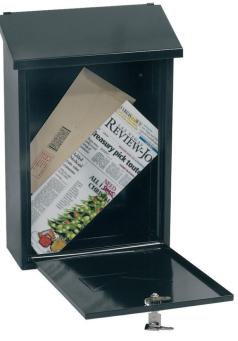

## MB SERIES TOP-LOADING LETTER BOXES

CURVO

CASA

VILLA

- **MB SERIES** Top-loading letter-slot deposit.
- LOCKING Fitted with a high quality key-lock and supplied with two keys.
- FIXING Suitable for wall mounting with pre-drilled holes and fixings supplied.
- CONSTRUCTION A heavy duty construction allows a lengthier product lifespan when compared to other thinner-walled letter boxes.

| MODEL<br>NUMBER | EXTERNAL DIMENSIONS<br>H x W x D | LETTERSLOT<br>H x W | WEIGHT |
|-----------------|----------------------------------|---------------------|--------|
| CASA MB0111KB   | 390 x 365 x 115mm                | 36 x 358mm          | 3kg    |
| CURVO MB0112KB  | 405 x 320 x 130mm                | 34 x 250mm          | 3kg    |
| VILLA MB0114KB  | 390 x 270 x 115mm                | 38 x 260mm          | 2kg    |