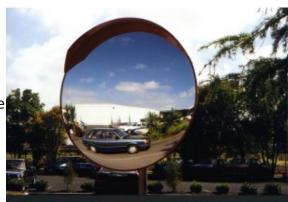

#### MIRROR 1000MM EXTERIOR DELUXE IMAGES

1000mm Heavy Duty Exterior Deluxe Mirror

# DELUXE ACRYLIC EXTERIOR HEAVY DUTY CONVEX MIRRORS - 1000MM

- Prevents accidents & injuries, can also deter theft
- Galvanised steel powder coated back Ideal for external use
- Impact resistant acrylic face with computer designed curvature
- Galvanised heavy duty 'J'-arm bracket for wall / post mounting - Allows adjustment to all angles
- Also includes 75mm dia. U-bolts for pole mounting.
- Incorporates weather resistant hood
- Widely used on loading bays, car parks, warehouses etc...