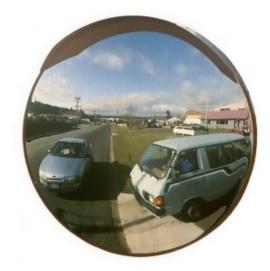

#### MIRROR 1000MM EXTERIOR DELUXE IMAGES

1000mm Heavy Duty Exterior Deluxe Mirror

# DELUXE ACRYLIC EXTERIOR HEAVY DUTY CONVEX MIRRORS - 1000MM

- Prevents accidents & injuries, can also deter theft
- Galvanised steel powder coated back Ideal for external use
- Impact resistant acrylic face with computer designed curvature
- Galvanised heavy duty 'J'-arm bracket for wall / post mounting - Allows adjustment to all angles
- Also includes 75mm dia. U-bolts for pole mounting.
- Incorporates weather resistant hood
- Widely used on loading bays, car parks, warehouses etc...