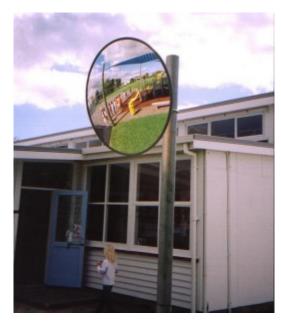

#### **CONVEX SAFETY MIRRORS**

Our convex safety mirrors offer added safety and security by improving surveillance and eliminating blindspots. With their expert design they can be used in a diverse range of environments and situations to ensure protection.

#### **EXTERIOR MIRROR - 900MM**

- Prevents accidents & injuries, can also deter theft
- Reduces danger caused by blind spots
- Exterior grade, vinyl coated Celuka back Suitable for internal / external use
- Impact resistant acrylic face with computer designed curvature
- Vacuum metalised coating Gives the brightest sharpest reflection
- Taped edges and vinyl surround Gives added resistance to moisture
- Galvanised heavy duty 'J' -arm bracket mounting included -Allows adjustment to all angles
- Easily fitted to a wall or pole mounted using the optional 60mm or 75mm U-bolt kit
- Widely used in car parks, warehouses, hospitals, factory loading bays, etc...

## **EXTERIOR MIRROR - 900MM IMAGES**

900mm Heavy Duty Exterior Mirror