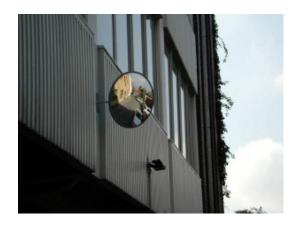

#### **CONVEX SAFETY MIRRORS**

Our convex safety mirrors offer added safety and security by improving surveillance and eliminating blindspots. With their expert design they can be used in a diverse range of environments and situations to ensure protection.

#### **EXTERIOR MIRROR - 900MM**

- Prevents accidents & injuries, can also deter theft
- Reduces danger caused by blind spots
- Exterior grade, vinyl coated Celuka back Suitable for internal / external use
- Impact resistant acrylic face with computer designed curvature
- Vacuum metalised coating Gives the brightest sharpest reflection
- Taped edges and vinyl surround Gives added resistance to moisture
- Galvanised heavy duty 'J' -arm bracket mounting included -Allows adjustment to all angles
- Easily fitted to a wall or pole mounted using the optional 60mm or 75mm U-bolt kit
- Widely used in car parks, warehouses, hospitals, factory loading bays, etc...

## **EXTERIOR MIRROR - 900MM IMAGES**

900mm Heavy Duty Exterior Mirror