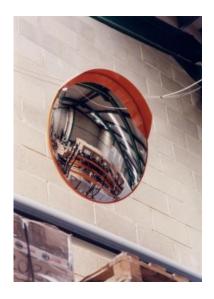

#### **CONVEX SAFETY MIRRORS**

Our convex safety mirrors offer added safety and security by improving surveillance and eliminating blindspots. With their expert design they can be used in a diverse range of environments and situations to ensure protection.

# DELUXE ACRYLIC EXTERIOR HEAVY DUTY CONVEX MIRRORS - 800MM

- Prevents accidents & injuries, can also deter theft
- Galvanised steel powder coated back Ideal for external use
- Impact resistant acrylic face with computer designed curvature
- Galvanised heavy duty 'J'-arm bracket for wall / post mounting - Allows adjustment to all angles
- Also includes 75mm dia. U-bolts for pole mounting.
- Incorporates weather resistant hood
- Widely used on loading bays, car parks, warehouses etc...

#### MIRROR 800MM EXTERIOR DELUXE IMAGES

800mm Heavy Duty Exterior Deluxe Mirror

800mm Heavy Duty Exterior Deluxe Mirror

800mm Heavy Duty Exterior Deluxe Mirror