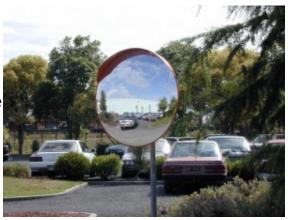

#### **CONVEX SAFETY MIRRORS**

Our convex safety mirrors offer added safety and security by improving surveillance and eliminating blindspots. With their expert design they can be used in a diverse range of environments and situations to ensure protection.

# DELUXE ACRYLIC EXTERIOR HEAVY DUTY CONVEX MIRRORS - 800MM

- Prevents accidents & injuries, can also deter theft
- Galvanised steel powder coated back Ideal for external use
- Impact resistant acrylic face with computer designed curvature
- Galvanised heavy duty 'J'-arm bracket for wall / post mounting - Allows adjustment to all angles
- Also includes 75mm dia. U-bolts for pole mounting.
- Incorporates weather resistant hood
- Widely used on loading bays, car parks, warehouses etc...

#### MIRROR 800MM EXTERIOR DELUXE IMAGES

800mm Heavy Duty Exterior Deluxe Mirror

800mm Heavy Duty Exterior Deluxe Mirror

800mm Heavy Duty Exterior Deluxe Mirror