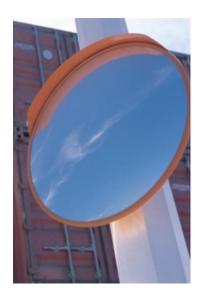

#### **CONVEX SAFETY MIRRORS**

Our convex safety mirrors offer added safety and security by improving surveillance and eliminating blindspots. With their expert design they can be used in a diverse range of environments and situations to ensure protection.

# DELUXE ACRYLIC EXTERIOR HEAVY DUTY CONVEX MIRRORS - 800MM

- Prevents accidents & injuries, can also deter theft
- Galvanised steel powder coated back Ideal for external use
- Impact resistant acrylic face with computer designed curvature
- Galvanised heavy duty 'J'-arm bracket for wall / post mounting - Allows adjustment to all angles
- Also includes 75mm dia. U-bolts for pole mounting.
- Incorporates weather resistant hood
- Widely used on loading bays, car parks, warehouses etc...

#### MIRROR 800MM EXTERIOR DELUXE IMAGES

800mm Heavy Duty Exterior Deluxe Mirror

800mm Heavy Duty Exterior Deluxe Mirror

800mm Heavy Duty Exterior Deluxe Mirror