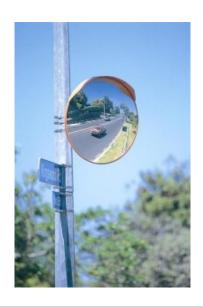

#### **CONVEX SAFETY MIRRORS**

Our convex safety mirrors offer added safety and security by improving surveillance and eliminating blindspots. With their expert design they can be used in a diverse range of environments and situations to ensure protection.

# DELUXE ACRYLIC EXTERIOR HEAVY DUTY CONVEX MIRRORS - 800MM

- Prevents accidents & injuries, can also deter theft
- Galvanised steel powder coated back Ideal for external use
- Impact resistant acrylic face with computer designed curvature
- Galvanised heavy duty 'J'-arm bracket for wall / post mounting - Allows adjustment to all angles
- Also includes 75mm dia. U-bolts for pole mounting.
- Incorporates weather resistant hood
- Widely used on loading bays, car parks, warehouses etc...

#### MIRROR 800MM EXTERIOR DELUXE IMAGES

800mm Heavy Duty Exterior Deluxe Mirror

800mm Heavy Duty Exterior Deluxe Mirror

800mm Heavy Duty Exterior Deluxe Mirror