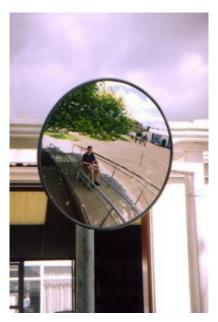

#### **EXTERIOR MIRROR - 600MM**

- Prevents accidents & injuries, can also deter theft
- Reduces danger caused by blind spots
- Exterior grade, vinyl coated Celuka back Suitable for internal / external use
- Impact resistant acrylic face with computer designed curvature
- Vacuum metalised coating Gives the brightest sharpest reflection
- Taped edges and vinyl surround Gives added resistance to moisture
- Galvanised heavy duty 'J' -arm bracket mounting included -Allows adjustment to all angles
- Easily fitted to a wall or pole mounted using the optional 60mm or 75mm U-bolt kit
- Widely used in car parks, warehouses, hospitals, factory loading bays, etc...

## **EXTERIOR MIRROR - 600MM IMAGES**

600mm Heavy Duty Exterior Mirror

600mm Heavy Duty Exterior Mirror

600mm Heavy Duty Exterior Mirror

600mm Heavy Duty Exterior Mirror