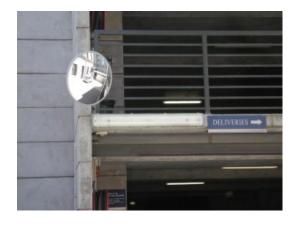

#### **EXTERIOR MIRROR - 600MM**

- Prevents accidents & injuries, can also deter theft
- Reduces danger caused by blind spots
- Exterior grade, vinyl coated Celuka back Suitable for internal / external use
- Impact resistant acrylic face with computer designed curvature
- Vacuum metalised coating Gives the brightest sharpest reflection
- Taped edges and vinyl surround Gives added resistance to moisture
- Galvanised heavy duty 'J' -arm bracket mounting included -Allows adjustment to all angles
- Easily fitted to a wall or pole mounted using the optional 60mm or 75mm U-bolt kit
- Widely used in car parks, warehouses, hospitals, factory loading bays, etc...

## **EXTERIOR MIRROR - 600MM IMAGES**

600mm Heavy Duty Exterior Mirror

600mm Heavy Duty Exterior Mirror

600mm Heavy Duty Exterior Mirror

600mm Heavy Duty Exterior Mirror