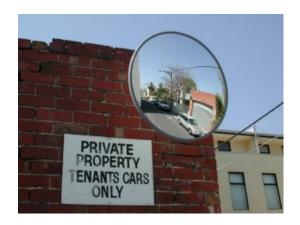

#### **EXTERIOR MIRROR - 600MM**

- Prevents accidents & injuries, can also deter theft
- Reduces danger caused by blind spots
- Exterior grade, vinyl coated Celuka back Suitable for internal / external use
- Impact resistant acrylic face with computer designed curvature
- Vacuum metalised coating Gives the brightest sharpest reflection
- Taped edges and vinyl surround Gives added resistance to moisture
- Galvanised heavy duty 'J' -arm bracket mounting included -Allows adjustment to all angles
- Easily fitted to a wall or pole mounted using the optional 60mm or 75mm U-bolt kit
- Widely used in car parks, warehouses, hospitals, factory loading bays, etc...

## **EXTERIOR MIRROR - 600MM IMAGES**

600mm Heavy Duty Exterior Mirror

600mm Heavy Duty Exterior Mirror

600mm Heavy Duty Exterior Mirror

600mm Heavy Duty Exterior Mirror