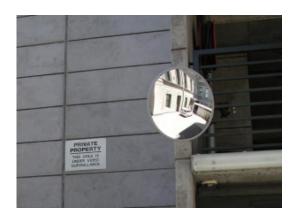

#### **EXTERIOR MIRROR - 600MM**

- Prevents accidents & injuries, can also deter theft
- Reduces danger caused by blind spots
- Exterior grade, vinyl coated Celuka back Suitable for internal / external use
- Impact resistant acrylic face with computer designed curvature
- Vacuum metalised coating Gives the brightest sharpest reflection
- Taped edges and vinyl surround Gives added resistance to moisture
- Galvanised heavy duty 'J' -arm bracket mounting included -Allows adjustment to all angles
- Easily fitted to a wall or pole mounted using the optional 60mm or 75mm U-bolt kit
- Widely used in car parks, warehouses, hospitals, factory loading bays, etc...

## **EXTERIOR MIRROR - 600MM IMAGES**

600mm Heavy Duty Exterior Mirror

600mm Heavy Duty Exterior Mirror

600mm Heavy Duty Exterior Mirror

600mm Heavy Duty Exterior Mirror