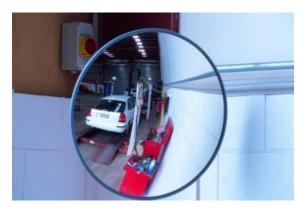

### **CONVEX SAFETY MIRRORS**

Our convex safety mirrors offer added safety and security by improving surveillance and eliminating blindspots. With their expert design they can be used in a diverse range of environments and situations to ensure protection.

#### **ROUND ACRYLIC INTERIOR CONVEX MIRROR - 600MM**

- Eliminate blind spots
- Essential for the prevention of accidents and injuries
- Ideal for combating the theft of property and valuables
- Shatter resistant acrylic face with a protective vinyl edging
- Medium density back Suitable for internal use only
- Vacuum metallised coating Gives the brightest sharpest reflection
- 'J-arm' bracket mount included allows adjustment to all angles
- · Easily fixed to wall or ceiling
- Suitable for internal use only