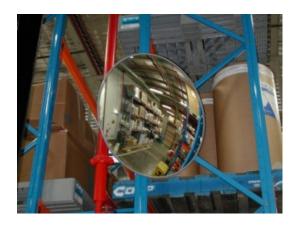

### **CONVEX SAFETY MIRRORS**

Our convex safety mirrors offer added safety and security by improving surveillance and eliminating blindspots. With their expert design they can be used in a diverse range of environments and situations to ensure protection.

#### **ROUND ACRYLIC INTERIOR CONVEX MIRROR - 600MM**

- Eliminate blind spots
- Essential for the prevention of accidents and injuries
- Ideal for combating the theft of property and valuables
- Shatter resistant acrylic face with a protective vinyl edging
- Medium density back Suitable for internal use only
- Vacuum metallised coating Gives the brightest sharpest reflection
- 'J-arm' bracket mount included allows adjustment to all angles
- · Easily fixed to wall or ceiling
- Suitable for internal use only