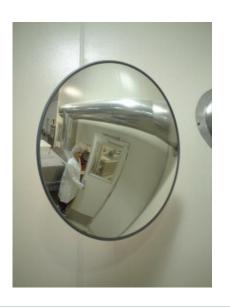

### **CONVEX SAFETY MIRRORS**

Our convex safety mirrors offer added safety and security by improving surveillance and eliminating blindspots. With their expert design they can be used in a diverse range of environments and situations to ensure protection.

#### **ROUND ACRYLIC INTERIOR CONVEX MIRROR - 600MM**

- Eliminate blind spots
- Essential for the prevention of accidents and injuries
- Ideal for combating the theft of property and valuables
- Shatter resistant acrylic face with a protective vinyl edging
- Medium density back Suitable for internal use only
- Vacuum metallised coating Gives the brightest sharpest reflection
- 'J-arm' bracket mount included allows adjustment to all angles
- · Easily fixed to wall or ceiling
- Suitable for internal use only