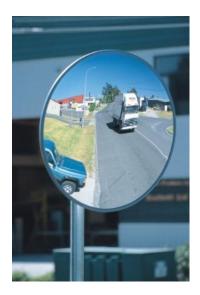

#### **CONVEX SAFETY MIRRORS**

Our convex safety mirrors offer added safety and security by improving surveillance and eliminating blindspots. With their expert design they can be used in a diverse range of environments and situations to ensure protection.

#### **EXTERIOR MIRROR - 450MM**

- Prevents accidents & injuries, can also deter theft
- Reduces danger caused by blind spots
- Exterior grade, vinyl coated Celuka back Suitable for internal / external use
- Impact resistant acrylic face with computer designed curvature
- Vacuum metalised coating Gives the brightest sharpest reflection
- Taped edges and vinyl surround Gives added resistance to moisture
- Galvanised heavy duty 'J' -arm bracket mounting included -Allows adjustment to all angles
- Easily fitted to a wall or pole mounted using the optional 60mm or 75mm U-bolt kit
- Widely used in car parks, warehouses, hospitals, factory loading bays, etc...

### **EXTERIOR MIRROR - 450MM IMAGES**

450mm Heavy Duty Exterior Mirror

450mm Heavy Duty Exterior Mirror

450mm Heavy Duty Exterior Mirror

450mm Heavy Duty Exterior Mirror