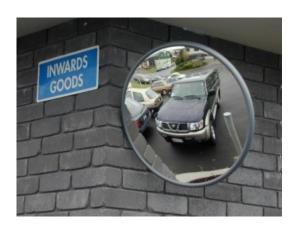

#### **CONVEX SAFETY MIRRORS**

Our convex safety mirrors offer added safety and security by improving surveillance and eliminating blindspots. With their expert design they can be used in a diverse range of environments and situations to ensure protection.

#### **EXTERIOR MIRROR - 450MM**

- Prevents accidents & injuries, can also deter theft
- Reduces danger caused by blind spots
- Exterior grade, vinyl coated Celuka back Suitable for internal / external use
- Impact resistant acrylic face with computer designed curvature
- Vacuum metalised coating Gives the brightest sharpest reflection
- Taped edges and vinyl surround Gives added resistance to moisture
- Galvanised heavy duty 'J' -arm bracket mounting included -Allows adjustment to all angles
- Easily fitted to a wall or pole mounted using the optional 60mm or 75mm U-bolt kit
- Widely used in car parks, warehouses, hospitals, factory loading bays, etc...

### **EXTERIOR MIRROR - 450MM IMAGES**

450mm Heavy Duty Exterior Mirror

450mm Heavy Duty Exterior Mirror

450mm Heavy Duty Exterior Mirror

450mm Heavy Duty Exterior Mirror