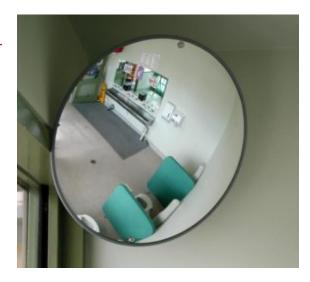

## ROUND ACRYLIC BUDGET INTERIOR CONVEX MIRROR - 500MM

#### **CONVEX SAFETY MIRRORS**

Our convex safety mirrors offer added safety and security by improving surveillance and eliminating blindspots. With their expert design they can be used in a diverse range of environments and situations to ensure protection.

### ROUND ACRYLIC BUDGET INTERIOR CONVEX MIRROR - 500MM

- Eliminate blind spots
- Essential for the prevention of accidents and injuries
- Ideal for combating the theft of property and valuables
- Shatter resistant acrylic face with a protective vinyl edging
- Vacuum metallised coating Gives the brightest sharpest reflection
- 'J-arm' bracket mount included allows adjustment to all angles
- · Easily fixed to wall or ceiling
- Suitable for internal use only