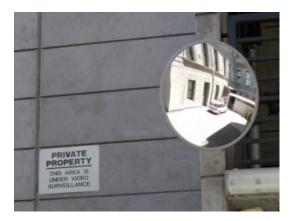

## CONVEX SAFETY MIRRORS

Our convex safety mirrors offer added safety and security by improving surveillance and eliminating blindspots. With their expert design they can be used in a diverse range of environments and situations to ensure protection.

## ROUND ACRYLIC INTERIOR OR EXTERIOR CONVEX MIRROR - 400MM

- Eliminate blind spots
- Essential for the prevention of accidents and injuries
- Ideal for combating the theft of property & valuables
- Shatter resistant acrylic face with a protective vinyl edging
- ACM back Suitable for internal or external use
- Vacuum metalised coating Gives the brightest sharpest reflection
- 'J-arm' bracket mount included allows adjustment to all angles
- Easily fixed to wall or ceiling
- Multilingual fixing and maintenance instructions

## ROUND ACRYLIC INTERIOR OR EXTERIOR CONVEX MIRROR - 400MM IMAGES

400mm Acrylic Interior/Exterior Mirror

Every effort has been made to ensure that the information in this brochure is correct. We have a policy of continually developing and improving our products and reserve the right to change specification without notice. By virtue of the Trades Description Act 1968 all measurements and weights must be considered approximate.