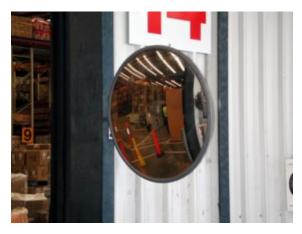

## CONVEX SAFETY MIRRORS

Our convex safety mirrors offer added safety and security by improving surveillance and eliminating blindspots. With their expert design they can be used in a diverse range of environments and situations to ensure protection.

## ROUND ACRYLIC INTERIOR OR EXTERIOR CONVEX MIRROR - 400MM

- Eliminate blind spots
- Essential for the prevention of accidents and injuries
- Ideal for combating the theft of property & valuables
- Shatter resistant acrylic face with a protective vinyl edging
- ACM back Suitable for internal or external use
- Vacuum metalised coating Gives the brightest sharpest reflection
- 'J-arm' bracket mount included allows adjustment to all angles
- Easily fixed to wall or ceiling
- Multilingual fixing and maintenance instructions

## ROUND ACRYLIC INTERIOR OR EXTERIOR CONVEX MIRROR - 400MM IMAGES

400mm Acrylic Interior/Exterior Mirror

Every effort has been made to ensure that the information in this brochure is correct. We have a policy of continually developing and improving our products and reserve the right to change specification without notice. By virtue of the Trades Description Act 1968 all measurements and weights must be considered approximate.