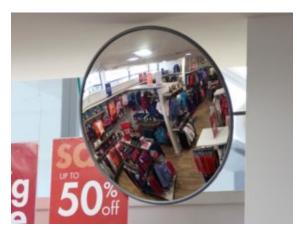

## ROUND ACRYLIC BUDGET INTERIOR CONVEX MIRROR - 400MM

#### **CONVEX SAFETY MIRRORS**

Our convex safety mirrors offer added safety and security by improving surveillance and eliminating blindspots. With their expert design they can be used in a diverse range of environments and situations to ensure protection.

### ROUND ACRYLIC BUDGET INTERIOR CONVEX MIRROR - 400MM

- Eliminate blind spots
- Essential for the prevention of accidents and injuries
- Ideal for combating the theft of property and valuables
- Shatter resistant acrylic face with a protective vinyl edging
- Vacuum metallised coating Gives the brightest sharpest reflection
- 'J-arm' bracket mount included allows adjustment to all angles
- · Easily fixed to wall or ceiling
- Suitable for internal use only