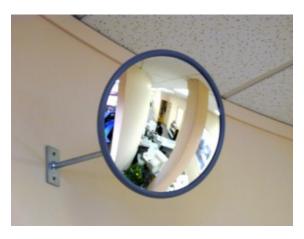

#### **ROUND ACRYLIC INTERIOR CONVEX MIRROR - 300MM**

- Eliminate blind spots
- Essential for the prevention of accidents and injuries
- Ideal for combating the theft of property and valuables
- Shatter resistant acrylic face with a protective vinyl edging
- Medium density back Suitable for internal use only
- Vacuum metallised coating Gives the brightest sharpest reflection
- 'J-arm' bracket mount included allows adjustment to all angles
- · Easily fixed to wall or ceiling
- Suitable for internal use only

### **ROUND ACRYLIC INTERIOR CONVEX MIRROR - 300MM IMAGES**

300mm Acrylic Interior Mirror