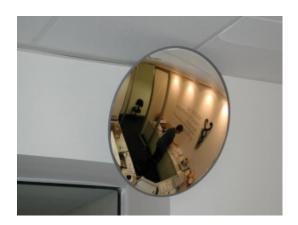

#### **ROUND ACRYLIC INTERIOR CONVEX MIRROR - 300MM**

- Eliminate blind spots
- Essential for the prevention of accidents and injuries
- Ideal for combating the theft of property and valuables
- Shatter resistant acrylic face with a protective vinyl edging
- Medium density back Suitable for internal use only
- Vacuum metallised coating Gives the brightest sharpest reflection
- 'J-arm' bracket mount included allows adjustment to all angles
- · Easily fixed to wall or ceiling
- Suitable for internal use only

### **ROUND ACRYLIC INTERIOR CONVEX MIRROR - 300MM IMAGES**

300mm Acrylic Interior Mirror