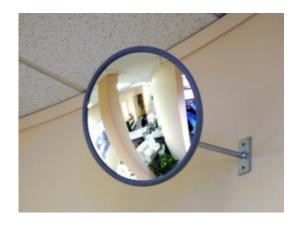

#### **ROUND ACRYLIC INTERIOR CONVEX MIRROR - 300MM**

- Eliminate blind spots
- Essential for the prevention of accidents and injuries
- Ideal for combating the theft of property and valuables
- Shatter resistant acrylic face with a protective vinyl edging
- Medium density back Suitable for internal use only
- Vacuum metallised coating Gives the brightest sharpest reflection
- 'J-arm' bracket mount included allows adjustment to all angles
- · Easily fixed to wall or ceiling
- Suitable for internal use only

### **ROUND ACRYLIC INTERIOR CONVEX MIRROR - 300MM IMAGES**

300mm Acrylic Interior Mirror