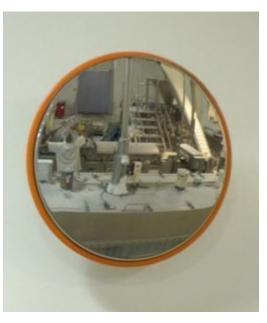

## STAINLESS STEEL FOOD PROCESSING MIRROR - 800MM

- Ideal for the Dairy and Meat Processing industry
- Conforms to food industry standards
- Uses include viewing in to vats, hoppers and mixers
- Helps prevent backlogs and jams on production lines
- Prevents accidents and injuries
- Stainless steel face and backplate
- Stainless steel 'J-arm' mounting bracket for adjustment to all angles
- Can be hygienically cleaned

## STAINLESS STEEL FOOD PROCESSING MIRROR - 800MM IMAGES

800mm Stainless Steel Food Processing Mirror

800mm Stainless Steel Food Processing Mirror

800mm Stainless Steel Food Processing Mirror

Every effort has been made to ensure that the information in this brochure is correct. We have a policy of continually developing and improving our products and reserve the right to change specification without notice. By virtue of the Trades Description Act 1968 all measurements and weights must be considered approximate.