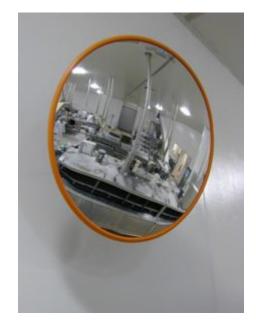

#### STAINLESS STEEL FOOD PROCESSING MIRROR - 600MM

- Ideal for the Dairy and Meat Processing industry
- Conforms to food industry standards
- Uses include viewing in to vats, hoppers and mixers
- Helps prevent backlogs and jams on production lines
- · Prevents accidents and injuries
- Stainless steel face and backplate
- Stainless steel 'J-arm' mounting bracket for adjustment to all angles
- Can be hygienically cleaned

### STAINLESS STEEL FOOD PROCESSING MIRROR - 600MM IMAGES

600mm Stainless Steel Food Processing Mirror

600mm Stainless Steel Food Processing Mirror

600mm Stainless Steel Food Processing Mirror