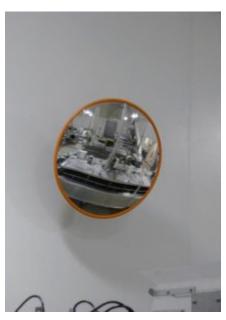

## STAINLESS STEEL FOOD PROCESSING MIRROR - 450MM

- Ideal for the Dairy and Meat Processing industry
- Conforms to food industry standards
- Uses include viewing in to vats, hoppers and mixers
- Helps prevent backlogs and jams on production lines
- Prevents accidents and injuries
- Stainless steel face and backplate
- Stainless steel 'J-arm' mounting bracket for adjustment to all angles
- Can be hygienically cleaned

## STAINLESS STEEL FOOD PROCESSING MIRROR - 450MM IMAGES

450mm Stainless Steel Food Processing Mirror

450mm Stainless Steel Food Processing Mirror

450mm Stainless Steel Food Processing Mirror

www.securikey.co.uk