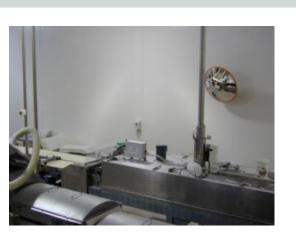

## STAINLESS STEEL FOOD PROCESSING MIRROR - 450MM

- Ideal for the Dairy and Meat Processing industry
- Conforms to food industry standards
- Uses include viewing in to vats, hoppers and mixers
- Helps prevent backlogs and jams on production lines
- Prevents accidents and injuries
- Stainless steel face and backplate
- Stainless steel 'J-arm' mounting bracket for adjustment to all angles
- Can be hygienically cleaned

## STAINLESS STEEL FOOD PROCESSING MIRROR - 450MM IMAGES

450mm Stainless Steel Food Processing Mirror

450mm Stainless Steel Food Processing Mirror

450mm Stainless Steel Food Processing Mirror

www.securikey.co.uk