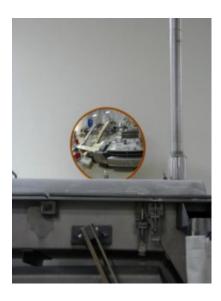

## STAINLESS STEEL FOOD PROCESSING MIRROR - 450MM

- Ideal for the Dairy and Meat Processing industry
- Conforms to food industry standards
- Uses include viewing in to vats, hoppers and mixers
- Helps prevent backlogs and jams on production lines
- Prevents accidents and injuries
- Stainless steel face and backplate
- Stainless steel 'J-arm' mounting bracket for adjustment to all angles
- Can be hygienically cleaned

## STAINLESS STEEL FOOD PROCESSING MIRROR - 450MM IMAGES

450mm Stainless Steel Food Processing Mirror

450mm Stainless Steel Food Processing Mirror

450mm Stainless Steel Food Processing Mirror

www.securikey.co.uk