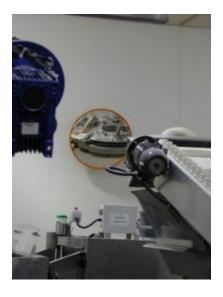

## STAINLESS STEEL FOOD PROCESSING MIRROR - 450MM

- Ideal for the Dairy and Meat Processing industry
- Conforms to food industry standards
- Uses include viewing in to vats, hoppers and mixers
- Helps prevent backlogs and jams on production lines
- Prevents accidents and injuries
- Stainless steel face and backplate
- Stainless steel 'J-arm' mounting bracket for adjustment to all angles
- Can be hygienically cleaned

## STAINLESS STEEL FOOD PROCESSING MIRROR - 450MM IMAGES

450mm Stainless Steel Food Processing Mirror

450mm Stainless Steel Food Processing Mirror

450mm Stainless Steel Food Processing Mirror

www.securikey.co.uk