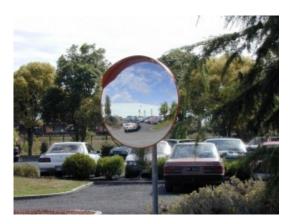

## STAINLESS STEEL ANTI-VANDAL MIRROR - 600MM

- Designed for areas where damage to the face may occur
- Highly polished stainless steel face
- White Celuka back, 75mm Clamp Bracket.
- Galvanised heavy duty clamp bracket for post mounting Allows adjustment to all angles
- Incorporates weather resistant hood
- Widely used on loading bays, car parks, warehouses etc...

### STAINLESS STEEL ANTI-VANDAL MIRROR - 600MM IMAGES

600mm Stainless Steel Anti-Vandal Mirror

600mm Stainless Steel Anti-Vandal Mirror

600mm Stainless Steel Anti-Vandal Mirror

600mm Stainless Steel Anti-Vandal Mirror