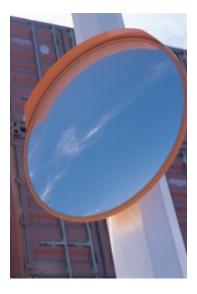

## STAINLESS STEEL ANTI-VANDAL MIRROR - 600MM

- Designed for areas where damage to the face may occur
- Highly polished stainless steel face
- White Celuka back, 75mm Clamp Bracket.
- Galvanised heavy duty clamp bracket for post mounting Allows adjustment to all angles
- Incorporates weather resistant hood
- Widely used on loading bays, car parks, warehouses etc...

### STAINLESS STEEL ANTI-VANDAL MIRROR - 600MM IMAGES

600mm Stainless Steel Anti-Vandal Mirror

600mm Stainless Steel Anti-Vandal Mirror

600mm Stainless Steel Anti-Vandal Mirror

600mm Stainless Steel Anti-Vandal Mirror