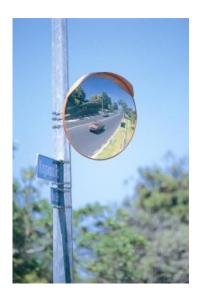

## STAINLESS STEEL ANTI-VANDAL MIRROR - 600MM

- Designed for areas where damage to the face may occur
- Highly polished stainless steel face
- White Celuka back, 75mm Clamp Bracket.
- Galvanised heavy duty clamp bracket for post mounting Allows adjustment to all angles
- Incorporates weather resistant hood
- Widely used on loading bays, car parks, warehouses etc...

### STAINLESS STEEL ANTI-VANDAL MIRROR - 600MM IMAGES

600mm Stainless Steel Anti-Vandal Mirror

600mm Stainless Steel Anti-Vandal Mirror

600mm Stainless Steel Anti-Vandal Mirror

600mm Stainless Steel Anti-Vandal Mirror