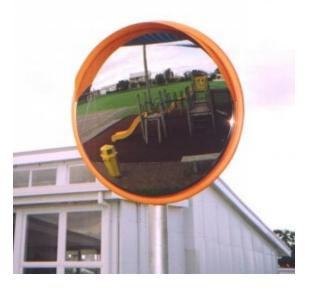

## STAINLESS STEEL ANTI-VANDAL MIRROR - 600MM

- Designed for areas where damage to the face may occur
- Highly polished stainless steel face
- White Celuka back, 75mm Clamp Bracket.
- Galvanised heavy duty clamp bracket for post mounting Allows adjustment to all angles
- Incorporates weather resistant hood
- Widely used on loading bays, car parks, warehouses etc...

## ADDITIONAL INFORMATION

| Weight           | 11.500 kg |
|------------------|-----------|
| Dimensions       |           |
| Diameter         | 600mm     |
| Viewing Distance | 42 metres |

STAINLESS STEEL ANTI-VANDAL MIRROR - 600MM

### STAINLESS STEEL ANTI-VANDAL MIRROR - 600MM IMAGES

600mm Stainless Steel Anti-Vandal Mirror

600mm Stainless Steel Anti-Vandal Mirror

600mm Stainless Steel Anti-Vandal Mirror

600mm Stainless Steel Anti-Vandal Mirror