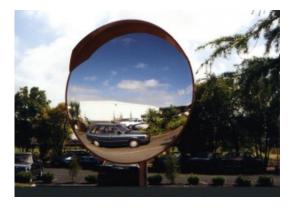

## STAINLESS STEEL ANTI-VANDAL MIRROR - 600MM

- Designed for areas where damage to the face may occur
- Highly polished stainless steel face
- White Celuka back, 75mm Clamp Bracket.
- Galvanised heavy duty clamp bracket for post mounting Allows adjustment to all angles
- Incorporates weather resistant hood
- Widely used on loading bays, car parks, warehouses etc...

## ADDITIONAL INFORMATION

| Weight           | 11.500 kg |
|------------------|-----------|
| Dimensions       |           |
| Diameter         | 600mm     |
| Viewing Distance | 42 metres |

STAINLESS STEEL ANTI-VANDAL MIRROR - 600MM

### STAINLESS STEEL ANTI-VANDAL MIRROR - 600MM IMAGES

600mm Stainless Steel Anti-Vandal Mirror

600mm Stainless Steel Anti-Vandal Mirror

600mm Stainless Steel Anti-Vandal Mirror

600mm Stainless Steel Anti-Vandal Mirror